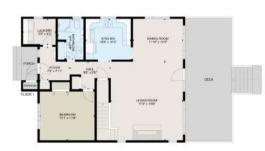

## 346 North Shore Road, Westport, ON

This beautiful well-maintained cottage sits on a level lot that is south facing and has extensive views over Upper Rideau Lake.

This property is located just in front of and next to Foley Mountain Conservation Area and is accessed via a short boat ride from the quaint little village of Westport. The 1.5 storey cottage has a great floor plan with an open concept dining room, living room with a wood burning stone fireplace, a large kitchen, main floor bedroom, 3pc bathroom and a laundry room. Upstairs, there is another full 4pc. bathroom, two bedrooms, with a primary bedroom that has access out to the balcony overlooking the lake. The current owners have updated many of the rooms and added all new furniture throughout, so the cottage is ready for a new owner to start enjoying cottage life.