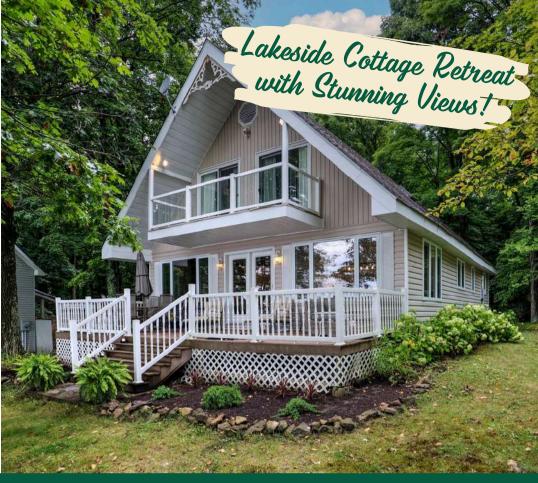

## 346 North Shore Road, Westport, ON

This beautiful well-maintained cottage sits on a level lot that is south facing and has extensive views over Upper Rideau Lake.

This property is located just in front of and next to Foley Mountain Conservation Area and is accessed via a short boat ride from the quaint little village of Westport. The 1.5 storey cottage has a great floor plan with an open concept dining room, living room with a wood burning stone fireplace, a large kitchen, main floor bedroom, 3pc bathroom and a laundry room. Upstairs, there is another full 4pc. bathroom, two bedrooms, with a primary bedroom that has access out to the balcony overlooking the lake. The current owners have updated many of the rooms and added all new furniture throughout, so the cottage is ready for a new owner to start enjoying cottage life.