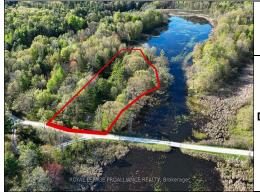

Assessment: POTL:

**POTL Mo Fee:** Elevator/Lift:

Laundry Lev: Phys Hdcap-Eqp: Water Body Name: Loon

Water Body Type: Lake Water Frontage (M): 132.34

Water Features: Dock, Waterfront-Deeded Access to Property: Private Road

Waterfront Accessory Bldgs: Not Applicable

Level Length (ft) Width (ft) Description Room

Client Remks: Affordable waterfront property! This waterfront lot is located on a small bay on Loon Lake, just north of a small bridge on Creek Crossing Lane. The shoreline is natural and there is a dock in place as well as stairs that lead to a shed/bunkie. The lot is nicely treed and has easy access off of the road. The waterfront portion of the lot is zoned EP-B while the back portion is zoned Rural. This property would be an ideal camping retreat or just a place to enjoy nature and also access the Rideau System via a canoe or kayak. Located less than 10 minutes south of Westport great opportunity! Please do not walk property without an agent present.