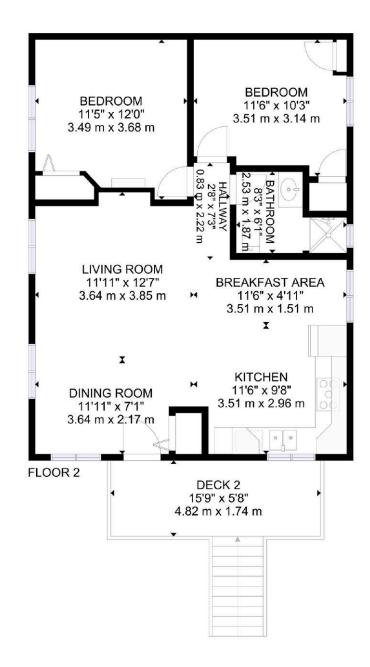

### FLOOR PLAN 1/2

GROSS INTERNAL AREA FLOOR 1: 847 sq.ft, 79 m², FLOOR 2: 733 sq.ft, 68 m² EXCLUDED AREA: PORCH: 43 sq.ft, 4 m², DECK 2: 90 sq.ft, 8 m², DECK: 328 sq.ft, 30 m², W.C: 26 sq.ft, 2 m² TOTAL: 1580 sq.ft, 147 m²

SIZES AND DIMENSIONS ARE APPROXIMATE, ACTUAL MAY VARY.

#### FLOOR PLAN 2/2

GROSS INTERNAL AREA FLOOR 1: 847 sq.ft, 79 m², FLOOR 2: 733 sq.ft, 68 m² EXCLUDED AREA: PORCH: 43 sq.ft, 4 m², DECK 2: 90 sq.ft, 8 m², DECK: 328 sq.ft, 30 m², W.C: 26 sq.ft, 2 m² TOTAL: 1580 sq.ft, 147 m² SIZES AND DIMENSIONS ARE APPROXIMATE, ACTUAL MAY VARY.