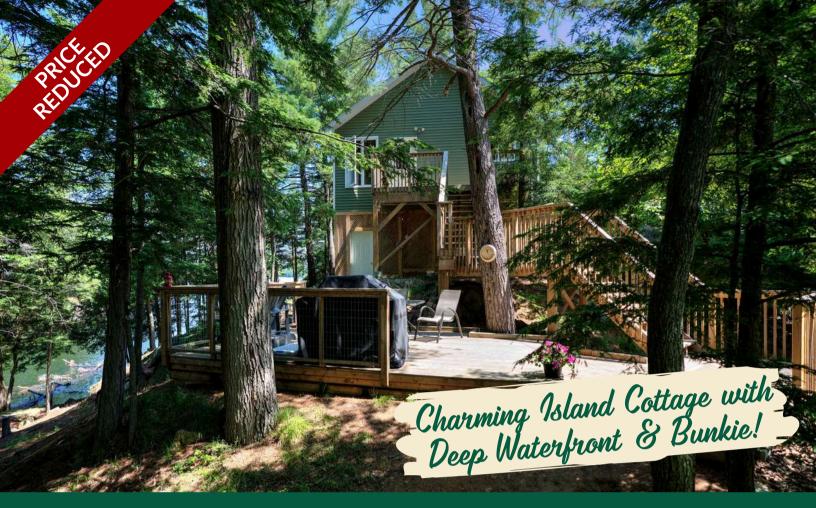

#### 27 Goods Island, Frontenac, ON

#### **Cottage life awaits!**

This beautiful island property has deep, clean waterfrontage on Bobs Lake and has easy access from the mainland with just a short 2-minute boat ride from Pine Shores Marina. The cottage was built in 2018 and has 2 bedrooms and 1 bathroom with a composting toilet and a has a true cottage feel with pine cathedral ceilings, pine trim and doors. The property also has a charming bunkie with a loft and a great outhouse. The lot itself is gorgeous with tall pines, granite outcroppings, easy access to the waterfront and dock and views of the lake from almost every angle. This island property is impressive in every way and offers a peaceful retreat from the hustle and bustle from everyday life.

#### Cottage life awaits!

- This beautiful island property has deep, clean waterfrontage on Bobs Lake and has easy access from the mainland with just a short 2-minute boat ride from Pine Shores Marina.
- The cottage was built in 2018 and has 2 bedrooms and 1 bathroom with a composting toilet and a has a true cottage feel with pine cathedral ceilings, pine trim and doors. The property also has a charming bunkie with a loft and a great outhouse.
- The lot itself is gorgeous with tall pines, granite outcroppings, easy access to the waterfront and dock and views of the lake from almost every angle. This island property is impressive in every way and offers a peaceful retreat from the hustle and bustle from everyday life.
- Enjoy sitting on the deck of the cottage or the down by the lake in the gazebo or just sitting on the dock with your feet in the water.
- Bobs Lake is one of the largest lakes in the area and is a desirable lake that offers great fishing, swimming, and boating opportunities as well as access to Crow Lake.