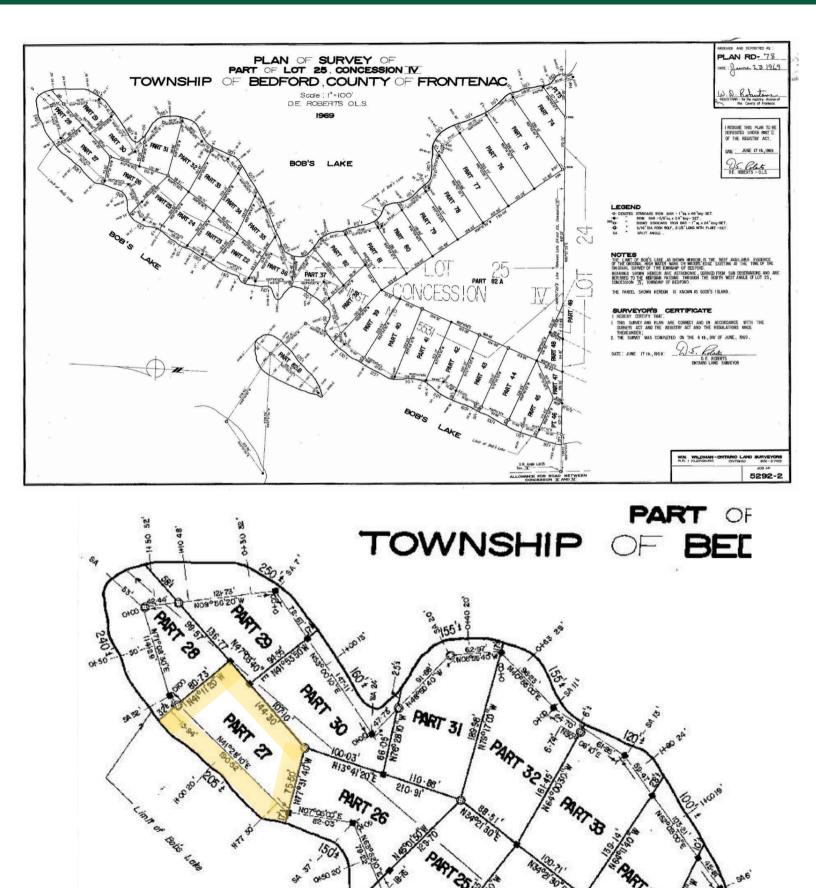

believed to be accurate but is not warranted. Buyers to verify accuracy of all information.

# GALLERY



This information is believed to be accurate but is not warranted. Buyers to verify accuracy of all information.

### FLOOR PLAN 1/2



GROSS INTERNAL AREA FLOOR 1: 847 sq.ft, 79 m², FLOOR 2: 733 sq.ft, 68 m² EXCLUDED AREA: PORCH: 43 sq.ft, 4 m², DECK 2: 90 sq.ft, 8 m², DECK: 328 sq.ft, 30 m², W.C: 26 sq.ft, 2 m² TOTAL: 1580 sq.ft, 147 m²

SIZES AND DIMENSIONS ARE APPROXIMATE, ACTUAL MAY VARY.

#### FLOOR PLAN 2/2



GROSS INTERNAL AREA FLOOR 1: 847 sq.ft, 79 m², FLOOR 2: 733 sq.ft, 68 m² EXCLUDED AREA: PORCH: 43 sq.ft, 4 m², DECK 2: 90 sq.ft, 8 m², DECK: 328 sq.ft, 30 m², W.C: 26 sq.ft, 2 m² TOTAL: 1580 sq.ft, 147 m² SIZES AND DIMENSIONS ARE APPROXIMATE, ACTUAL MAY VARY.

### SURVEY



S.

3/3

## **AERIAL IMAGES**



This information is believed to be accurate but is not warranted. Buyers to verify accuracy of all information.

### **INTERACTIVE LINKS**

#### **Virtual Tour**





Scan the QR Code or Visit: https://my.matterport.com/show/? m=JZFvhipiCax

#### Google Map





Scan the QR Code or Visit: https://maps.app.goo.gl/Dudo9MFi sGVnHSZB7

#### Video Tour





Scan the QR Code or Visit: https://youtu.be/4Q-W-UGXNcA

#### **Panorama View**





Scan the QR Code or Visit: https://360panos.org/panos/ 27GoodsIsland/

### **MLS LISTING**

| the set we shall a                                                                                                                                                                                  |