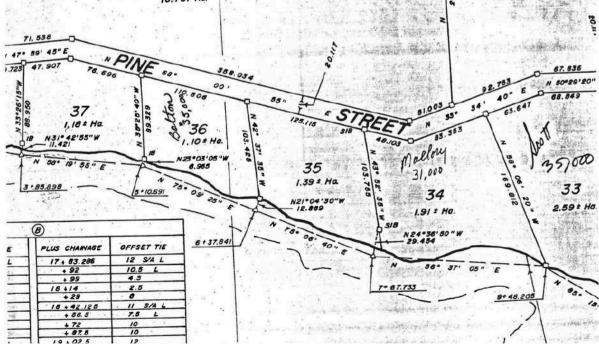

ers to verify accuracy of all information.

# GALLERY



This information is believed to be accurate but is not warranted. Buyers to verify accuracy of all information.

#### FLOOR PLAN: MAIN LEVEL



GROSS INTERNAL AREA FLOOR 1: 805 sq.ft, 75 m<sup>2</sup>, FLOOR 2: 810 sq.ft, 75 m<sup>2</sup> EXCLUDED AREA: DECK: 475 sq.ft, 44 m<sup>2</sup>, PORCH: 524 sq.ft, 49 m<sup>2</sup> TOTAL: 1615 sq.ft, 150 m<sup>2</sup>

SIZES AND DIMENSIONS ARE APPROXIMATE, ACTUAL MAY VARY.

#### **FLOOR PLAN: BASEMENT**



GROSS INTERNAL AREA FLOOR 1: 805 sq.ft, 75 m<sup>2</sup>, FLOOR 2: 810 sq.ft, 75 m<sup>2</sup> EXCLUDED AREA: DECK: 475 sq.ft, 44 m<sup>2</sup>, PORCH: 524 sq.ft, 49 m<sup>2</sup> TOTAL: 1615 sq.ft, 150 m<sup>2</sup>

SIZES AND DIMENSIONS ARE APPROXIMATE, ACTUAL MAY VARY.

### **SURVEY**





### LAKE OF MAPS & AERIAL IMAGES



# **SEPTIC INSPECTION 1/4**

| UNSITE SYSTE.                                                                                                                                                                                                                                                                                                                                     | M INSPECTION FORM