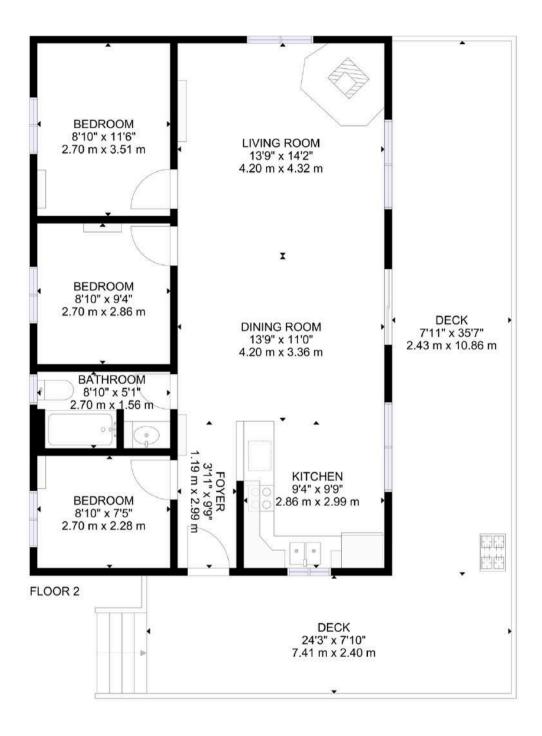

#### FLOOR PLAN: MAIN LEVEL

GROSS INTERNAL AREA FLOOR 1: 805 sq.ft, 75 m<sup>2</sup>, FLOOR 2: 810 sq.ft, 75 m<sup>2</sup> EXCLUDED AREA: DECK: 475 sq.ft, 44 m<sup>2</sup>, PORCH: 524 sq.ft, 49 m<sup>2</sup> TOTAL: 1615 sq.ft, 150 m<sup>2</sup>

SIZES AND DIMENSIONS ARE APPROXIMATE, ACTUAL MAY VARY.