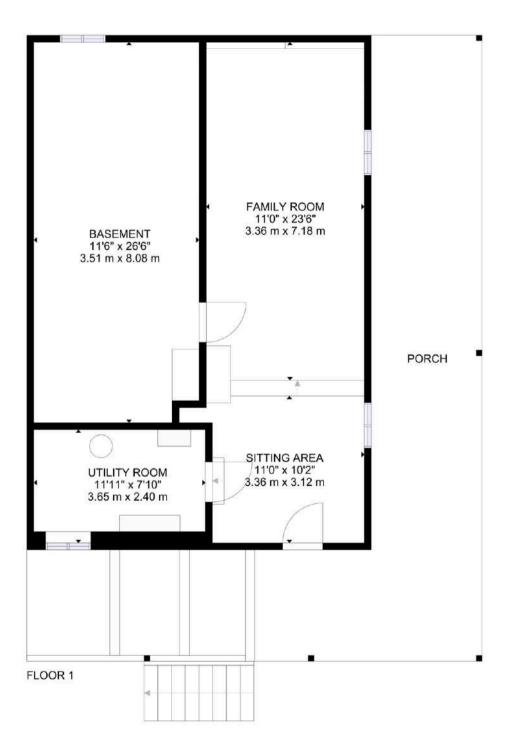

#### **FLOOR PLAN: BASEMENT**

GROSS INTERNAL AREA FLOOR 1: 805 sq.ft, 75 m<sup>2</sup>, FLOOR 2: 810 sq.ft, 75 m<sup>2</sup> EXCLUDED AREA: DECK: 475 sq.ft, 44 m<sup>2</sup>, PORCH: 524 sq.ft, 49 m<sup>2</sup> TOTAL: 1615 sq.ft, 150 m<sup>2</sup>

SIZES AND DIMENSIONS ARE APPROXIMATE, ACTUAL MAY VARY.