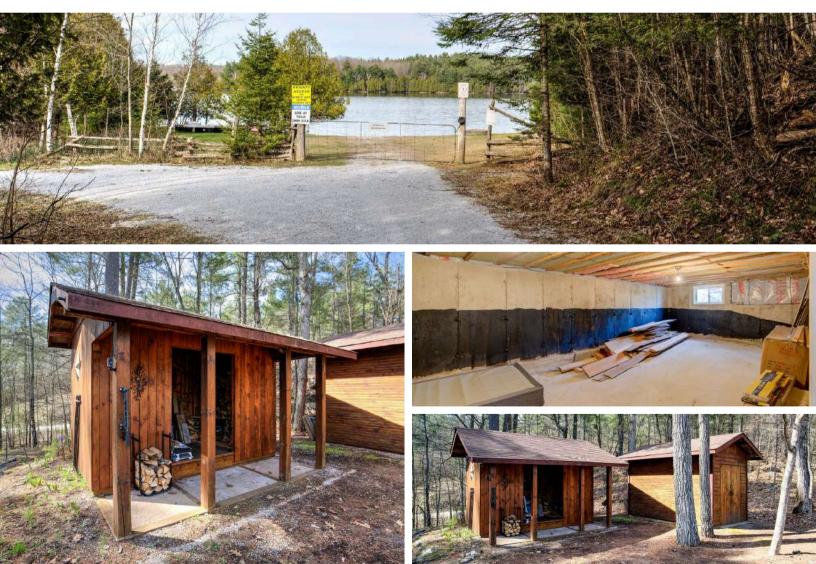

# Resting in a private and peaceful location on the north shore of the Fall River sits this three-bedroom, one-bathroom, 4-season bungalow.

The home sits halfway between Fagan Lake and Bennett Lake, which means miles of boating, fishing, and all types of water activities. There is a cozy living room with a wood stove, a kitchen and dining area with a patio door leading out to a large wrap around deck. The lot is 3.3 acres in size and has towering pine trees, level areas and a lane down to the shoreline. There is a recently built large bunkie that just needs some interior finishing to make it complete. The property is serviced by a drilled well and full septic system and includes a woodshed, fire pit and outhouse. Down at the shoreline, you will find a large open area, privacy and a dock for your boat. Included in the sale are two common ownership parcels with a boat launch located at 222 Burke Lane that makes it a snap to launch your boat for the season.

# Resting in a private and peaceful location on the north shore of the Fall River sits this three-bedroom, one-bathroom, 4-season bungalow.

- The home sits halfway between Fagan Lake and Bennett Lake, which means miles of boating, fishing, and all types of water activities.
- There is a cozy living room with a wood stove, a kitchen and dining area with a patio door leading out to a large wrap around deck.
- The lot is 3.3 acres in size and has towering pine trees, level areas and a lane down to the shoreline. There is a recently built large bunkie that just needs some interior finishing to make it complete.
- The property is serviced by a drilled well and full septic system and includes a woodshed, fire pit and outhouse. Down at the shoreline, you will find a large open area, privacy and a dock for your boat.
- Included in the sale are two common ownership parcels with a boat launch located at 222 Burke Lane that makes it a snap to launch your boat for the season. Most furnishings are included with the sale making it easy to start enjoying waterfront living right away.
- Beautiful property that instantly relaxes you as you drive into the lane-way. Great location approximately 30 minutes from Perth or an hour from Ottawa.

#### **Recent Updates & Major Items:**

- House: Built in 2005
- Kitchen Appliances, Well & Septic: Original (2005)
- Hot Water Tank: Replaced in 2011
- **BBQ:** Added in 2021
- Ceiling Fans & Basement: Updated in 2022
- Floating Dock: Installed in 2022
- Starlink, Outdoor Lighting & Sign Post: Added in 2023
- Steps to Water & Outhouse Shingles: Renewed in 2024
- Bunkee: Added in 2025
- Wood Stove: Certified inspection report (2021)