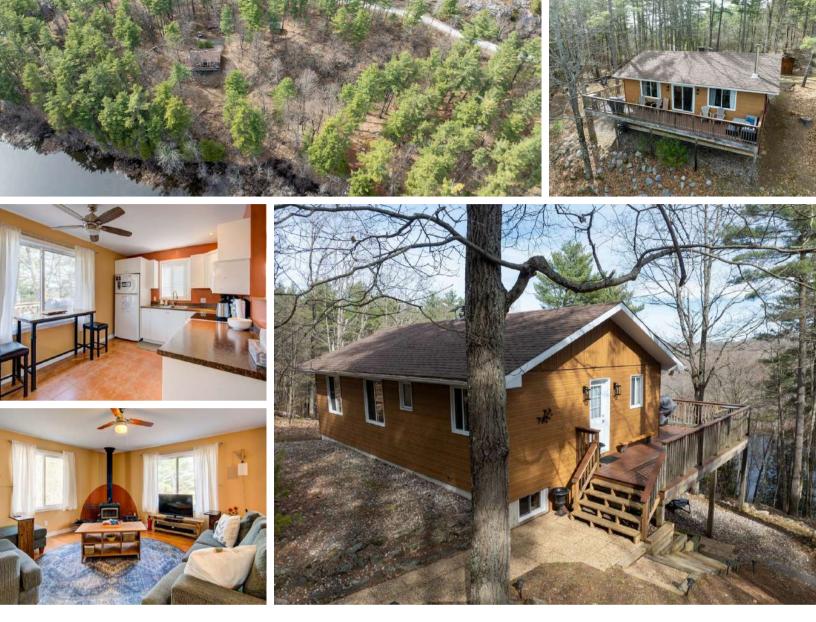

# Resting in a private and peaceful location on the north shore of the Fall River sits this three-bedroom, one-bathroom, 4-season bungalow.

The home sits halfway between Fagan Lake and Bennett Lake, which means miles of boating, fishing, and all types of water activities. There is a cozy living room with a wood stove, a kitchen and dining area with a patio door leading out to a large wrap around deck. The lot is 3.3 acres in size and has towering pine trees, level areas and a lane down to the shoreline. There is a recently built large bunkie that just needs some interior finishing to make it complete. The property is serviced by a drilled well and full septic system and includes a woodshed, fire pit and outhouse. Down at the shoreline, you will find a large open area, privacy and a dock for your boat. Included in the sale are two common ownership parcels with a boat launch located at 222 Burke Lane that makes it a snap to launch your boat for the season.

# Resting in a private and peaceful location on the north shore of the Fall River sits this three-bedroom, one-bathroom, 4-season bungalow.

- The home sits halfway between Fagan Lake and Bennett Lake, which means miles of boating, fishing, and all types of water activities.
- There is a cozy living room with a wood stove, a kitchen and dining area with a patio door leading out to a large wrap around deck.
- The lot is 3.3 acres in size and has towering pine trees, level areas and a lane down to the shoreline. There is a recently built large bunkie that just needs some interior finishing to make it complete.
- The property is serviced by a drilled well and full septic system and includes a woodshed, fire pit and outhouse. Down at the shoreline, you will find a large open area, privacy and a dock for your boat.
- Included in the sale are two common ownership parcels with a boat launch located at 222 Burke Lane that makes it a snap to launch your boat for the season. Most furnishings are included with the sale making it easy to start enjoying waterfront living right away.
- Beautiful property that instantly relaxes you as you drive into the lane-way. Great location approximately 30 minutes from Perth or an hour from Ottawa.

#### **Recent Updates & Major Items:**

- House: Built in 2005
- Kitchen Appliances, Well & Septic: Original (2005)
- Hot Water Tank: Replaced in 2011
- **BBQ:** Added in 2021
- Ceiling Fans & Basement: Updated in 2022
- Floating Dock: Installed in 2022
- Starlink, Outdoor Lighting & Sign Post: Added in 2023
- Steps to Water & Outhouse Shingles: Renewed in 2024
- Bunkee: Added in 2025
- Wood Stove: Certified inspection report (2021)