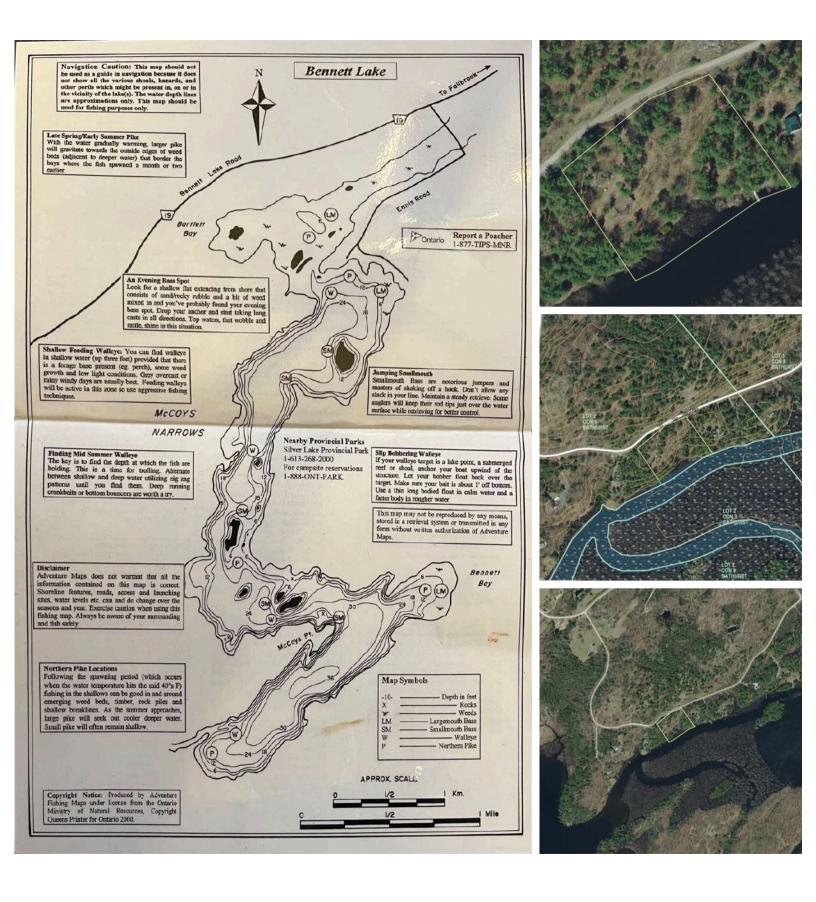

ation.

# GALLERY



This information is believed to be accurate but is not warranted. Buyers to verify accuracy of all information.

#### FLOOR PLAN: MAIN LEVEL



GROSS INTERNAL AREA FLOOR 1: 805 sq.ft, 75 m<sup>2</sup>, FLOOR 2: 810 sq.ft, 75 m<sup>2</sup> EXCLUDED AREA: DECK: 475 sq.ft, 44 m<sup>2</sup>, PORCH: 524 sq.ft, 49 m<sup>2</sup> TOTAL: 1615 sq.ft, 150 m<sup>2</sup>

SIZES AND DIMENSIONS ARE APPROXIMATE, ACTUAL MAY VARY.

#### **FLOOR PLAN: BASEMENT**



GROSS INTERNAL AREA FLOOR 1: 805 sq.ft, 75 m<sup>2</sup>, FLOOR 2: 810 sq.ft, 75 m<sup>2</sup> EXCLUDED AREA: DECK: 475 sq.ft, 44 m<sup>2</sup>, PORCH: 524 sq.ft, 49 m<sup>2</sup> TOTAL: 1615 sq.ft, 150 m<sup>2</sup>

SIZES AND DIMENSIONS ARE APPROXIMATE, ACTUAL MAY VARY.

### **SURVEY**





### LAKE OF MAPS & AERIAL IMAGES



# **SEPTIC INSPECTION 1/4**

| UNSITE SYSTE.                                                                                                                                                                                                                                                                                                                                     | M INSPECTION FORM