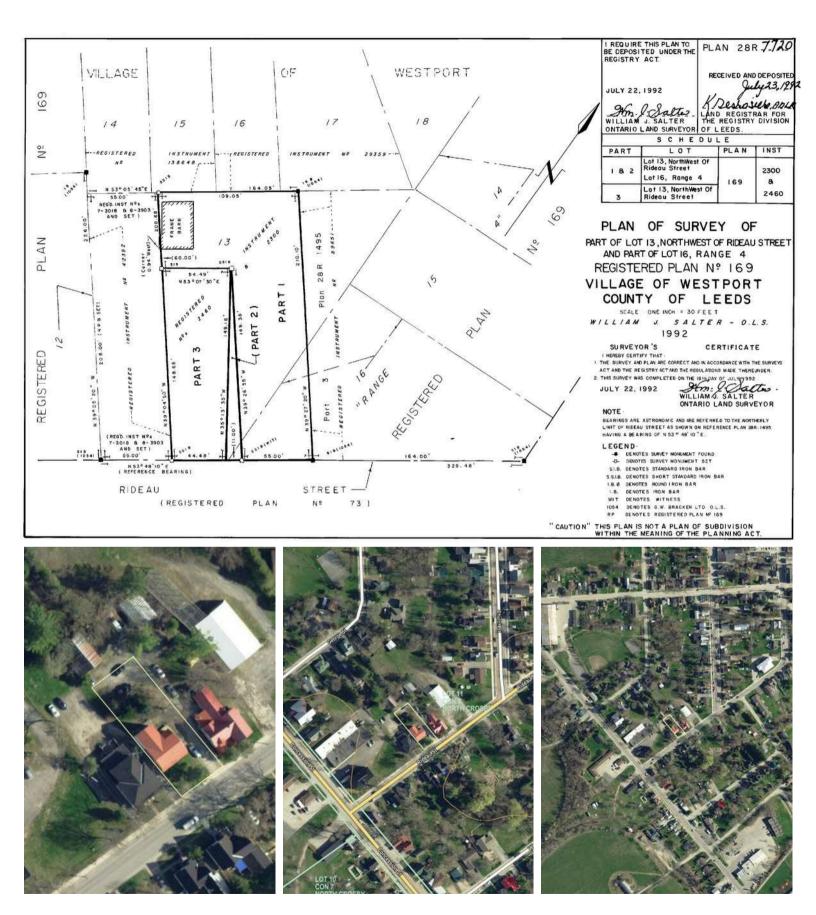

tion.

# **FLOOR PLAN - MAIN FLOOR**



TOTAL: 3206 sq.ft, 298 m<sup>2</sup>

SIZES AND DIMENSIONS ARE APPROXIMATE, ACTUAL MAY VARY.

# FLOOR PLAN - 2<sup>ND</sup> FLOOR



FLOOR 3

GROSS INTERNAL AREA FLOOR 1: 1052 sq.ft, 98 m<sup>2</sup>, FLOOR 2: 1065 sq.ft, 99 m<sup>2</sup>, FLOOR 3: 1089 sq.ft, 101 m<sup>2</sup> EXCLUDED AREA: DECK: 358 sq.ft, 33 m<sup>2</sup>, DECK 2: 50 sq.ft, 5 m<sup>2</sup> TOTAL: 3206 sq.ft, 298 m<sup>2</sup>

SIZES AND DIMENSIONS ARE APPROXIMATE, ACTUAL MAY VARY.

# **FLOOR PLAN - BASEMENT**



FLOOR 1

GROSS INTERNAL AREA FLOOR 1: 1052 sq.ft, 98 m², FLOOR 2: 1065 sq.ft, 99 m², FLOOR 3: 1089 sq.ft, 101 m² EXCLUDED AREA: DECK: 358 sq.ft, 33 m², DECK 2: 50 sq.ft, 5 m² TOTAL: 3206 sq.ft, 298 m²

SIZES AND DIMENSIONS ARE APPROXIMATE, ACTUAL MAY VARY.

# **SURVEY**



# **INTERACTIVE LINKS**

### **Virtual Tour**





Scan the QR Code or Visit: https://my.matterport.com/show/? m=Hyuybogf2jy

### Google Map





Scan the QR Code or Visit: https://maps.app.goo.gl/KueEq2Pt BBXRvabB6

### Video Tour





Scan the QR Code or Visit: https://youtu.be/8XDnwP4uneU

### **Panorama View**





Scan the QR Code or Visit: https://360panos.org/panos/ 24RideauStreet/

# **MLS LISTING**

|                                                  |                                                                                                                       | 24 Rideau St                                                                                                                                                      |