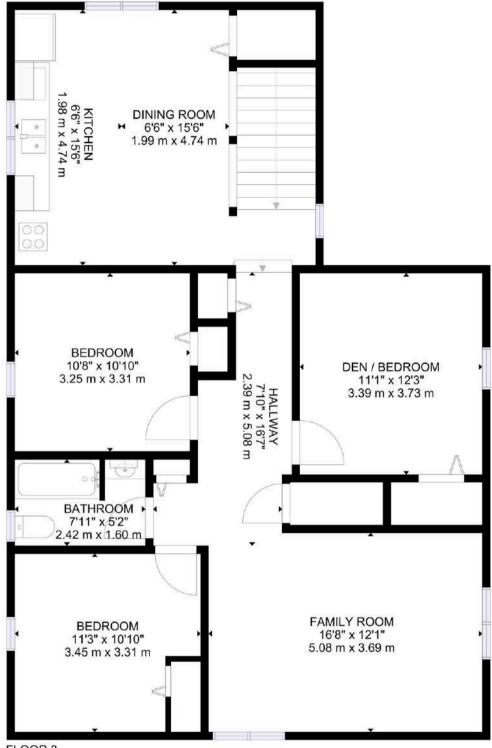

# FLOOR PLAN - 2<sup>ND</sup> FLOOR

FLOOR 3

GROSS INTERNAL AREA FLOOR 1: 1052 sq.ft, 98 m<sup>2</sup>, FLOOR 2: 1065 sq.ft, 99 m<sup>2</sup>, FLOOR 3: 1089 sq.ft, 101 m<sup>2</sup> EXCLUDED AREA: DECK: 358 sq.ft, 33 m<sup>2</sup>, DECK 2: 50 sq.ft, 5 m<sup>2</sup> TOTAL: 3206 sq.ft, 298 m<sup>2</sup>