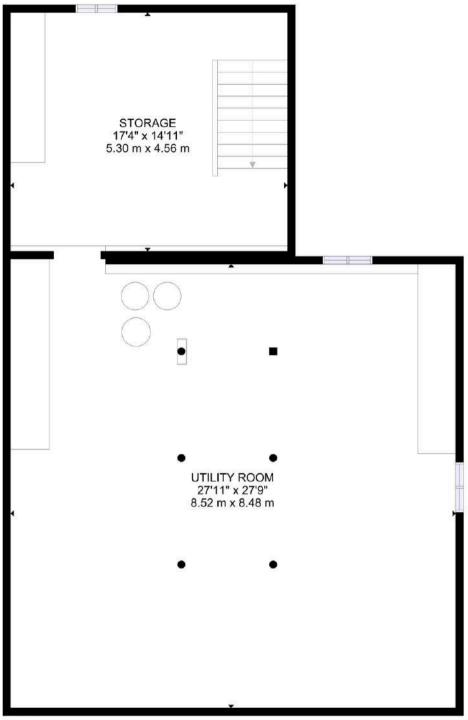

# **FLOOR PLAN - BASEMENT**

FLOOR 1

GROSS INTERNAL AREA FLOOR 1: 1052 sq.ft, 98 m², FLOOR 2: 1065 sq.ft, 99 m², FLOOR 3: 1089 sq.ft, 101 m² EXCLUDED AREA: DECK: 358 sq.ft, 33 m², DECK 2: 50 sq.ft, 5 m² TOTAL: 3206 sq.ft, 298 m²

SIZES AND DIMENSIONS ARE APPROXIMATE, ACTUAL MAY VARY.