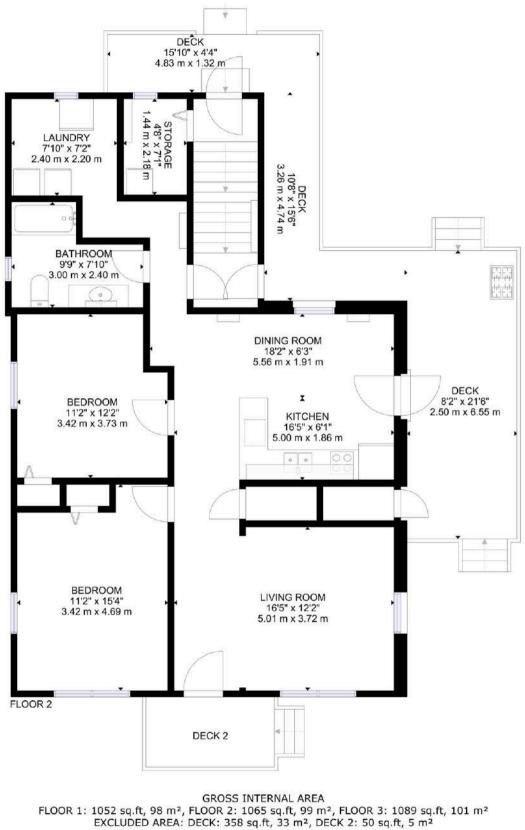

# **FLOOR PLAN - MAIN FLOOR**

TOTAL: 3206 sq.ft, 298 m<sup>2</sup>

SIZES AND DIMENSIONS ARE APPROXIMATE, ACTUAL MAY VARY.

# FLOOR PLAN - 2<sup>ND</sup> FLOOR

FLOOR 3

GROSS INTERNAL AREA FLOOR 1: 1052 sq.ft, 98 m<sup>2</sup>, FLOOR 2: 1065 sq.ft, 99 m<sup>2</sup>, FLOOR 3: 1089 sq.ft, 101 m<sup>2</sup> EXCLUDED AREA: DECK: 358 sq.ft, 33 m<sup>2</sup>, DECK 2: 50 sq.ft, 5 m<sup>2</sup> TOTAL: 3206 sq.ft, 298 m<sup>2</sup>

SIZES AND DIMENSIONS ARE APPROXIMATE, ACTUAL MAY VARY.