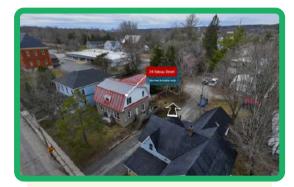

# 24 Rideau Street, Westport, ON

| #          | X12084106   |
|------------|-------------|
| \$         | \$559,000   |
|            | 5 Bedrooms  |
|            | 2 Bathrooms |
| К 7<br>К 7 | 3206 Sq Ft  |

### Investment opportunity awaits in the beautiful Village of Westport!

This upper and lower duplex is conveniently located within walking distance of all amenities. The main level floor plan consists of 2 bedrooms, a full bathroom, an eat-in style kitchen, a large and cozy living room and laundry room. This level is bright and full of light with a deck located by the entrance way at the side of the building. The second level consists of a 3-bedroom apartment with a large living room, full bathroom, and a kitchen located at the rear. The upper level has a private entry at the rear of the home and laundry facilities just inside of the door. The house sits on a full undeveloped basement, has a large, treed lot and is serviced by municipal water and sewer. The house has a shared laneway with the adjacent property, offering ample parking. Both units have tenants currently and 24 hours notice is required for showings.

### Investment opportunity awaits in the beautiful Village of Westport!

- This upper and lower duplex is conveniently located within walking distance of all amenities.
- The main level floor plan consists of 2 bedrooms, a full bathroom, an eat-in style kitchen, a large and cozy living room and laundry room.
- This level is bright and full of light with a deck located by the entrance way at the side of the building.
- The second level consists of a 3-bedroom apartment with a large living room, full bathroom, and a kitchen located at the rear. The upper level has a private entry at the rear of the home and laundry facilities just inside of the door.
- The house sits on a full undeveloped basement, has a large, treed lot and is serviced by municipal water and sewer.
- The house has a shared laneway with the adjacent property, offering ample parking.
- Both units have tenants currently and 24 hours notice is required for showings.