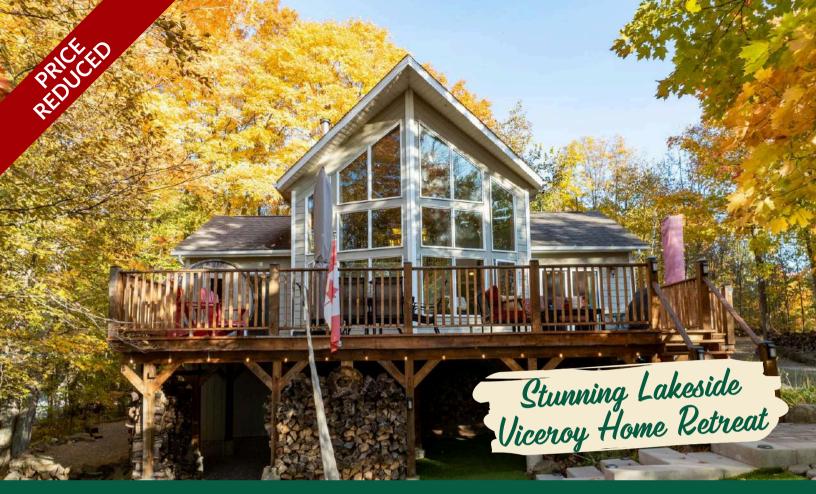

## 224 Island Drive Lane, Maberly, ON

| #   | X11998743   |
|-----|-------------|
| \$  | \$749,000   |
|     | 2 Bedrooms  |
|     | 2 Bathrooms |
| K 7 | 4.7 Acres   |
| 3   | Bobs Lake   |

# Beautiful and stunning 2 bedroom Viceroy home located on one of the most desirable lakes in our region.

This home is located in Bayside Woods Cooperative, a lakeside property that has just under 5 acres of land and 1100 feet of beautiful southwest facing shoreline. This home sits on an ICF poured concrete foundation and has access to the side yard through a double door that also allows for storage of yard equipment and perhaps some water toys. There is a finished recreation room with an electric fireplace, workshop and utility area. The main level of this home has an eat-in style kitchen, a laundry room, an inviting living room with cathedral ceilings, wood burning fireplace and floor to ceiling windows looking out over the lake.

#### Features

- Beautiful and stunning 2 bedroom Viceroy home located on one of the most desirable lakes in our region.
- This home is located in Bayside Woods Cooperative, a lakeside property that has just under 5 acres of land and 1100 feet of beautiful southwest facing shoreline.
- This home sits on an ICF poured concrete foundation and has access to the side yard through a double door that also allows for storage of yard equipment and perhaps some water toys. There is a finished recreation room with an electric fireplace, workshop and utility area.
- The main level of this home has an eat-in style kitchen, a laundry room, an inviting living room with cathedral ceilings, wood burning fireplace and floor to ceiling windows looking out over the lake. There are two bedrooms, a 3pc. ensuite bathroom, another full 4pc. bathroom and stairs to the loft area. This area is currently set up as a sleeping area for extra family but could also be an amazing home office.
- The large cedar deck overlooks the yard that has a slight slope down to the clear, inviting waters of Bobs Lake with a beach area and deep water off the dock. The yard has a large storage shed and plenty of space for outdoor activities.
- The house is serviced by a septic system, drilled well, and offers fibre internet.
- The coop offers a convenient boat ramp and a storage building as well. There are 14 owners of this cooperative property, who all take pride in their homes/cottages and the land that surrounds them. Bobs Lake is one of the largest lakes in our area stretching 19 kms long with many islands, bays and inlets to explore fish and enjoy.
- Discover what this hidden gem has to offer and dive into waterfront ownership and this stunning Canadian Shield setting.
- Annual fees (approx. \$3522 for 2024) include common area hydro, docks, all maintenance and taxes. Hydro and road fees are in addition to these fees.