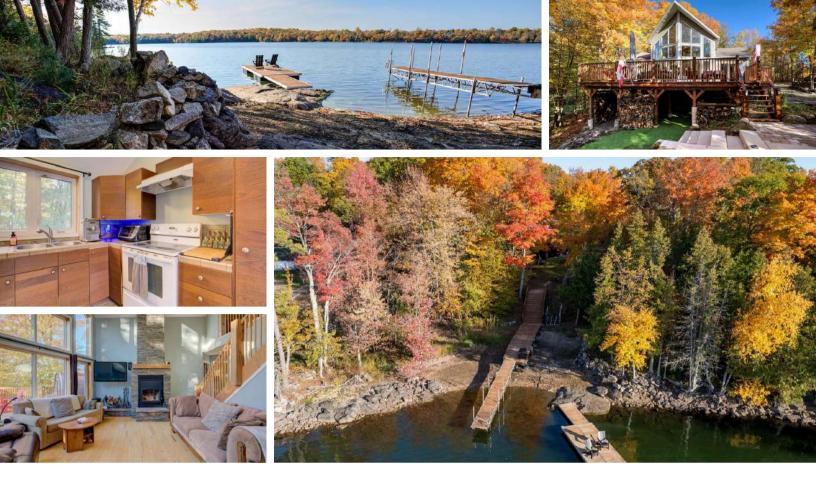

# Beautiful and stunning 2 bedroom Viceroy home located on one of the most desirable lakes in our region.

This home is located in Bayside Woods Cooperative, a lakeside property that has just under 5 acres of land and 1100 feet of beautiful southwest facing shoreline. This home sits on an ICF poured concrete foundation and has access to the side yard through a double door that also allows for storage of yard equipment and perhaps some water toys. There is a finished recreation room with an electric fireplace, workshop and utility area. The main level of this home has an eat-in style kitchen, a laundry room, an inviting living room with cathedral ceilings, wood burning fireplace and floor to ceiling windows looking out over the lake.

#### Features

- Beautiful and stunning 2 bedroom Viceroy home located on one of the most desirable lakes in our region.
- This home is located in Bayside Woods Cooperative, a lakeside property that has just under 5 acres of land and 1100 feet of beautiful southwest facing shoreline.
- This home sits on an ICF poured concrete foundation and has access to the side yard through a double door that also allows for storage of yard equipment and perhaps some water toys. There is a finished recreation room with an electric fireplace, workshop and utility area.
- The main level of this home has an eat-in style kitchen, a laundry room, an inviting living room with cathedral ceilings, wood burning fireplace and floor to ceiling windows looking out over the lake. There are two bedrooms, a 3pc. ensuite bathroom, another full 4pc. bathroom and stairs to the loft area. This area is currently set up as a sleeping area for extra family but could also be an amazing home office.
- The large cedar deck overlooks the yard that has a slight slope down to the clear, inviting waters of Bobs Lake with a beach area and deep water off the dock. The yard has a large storage shed and plenty of space for outdoor activities.
- The house is serviced by a septic system, drilled well, and offers fibre internet.
- The coop offers a convenient boat ramp and a storage building as well. There are 14 owners of this cooperative property, who all take pride in their homes/cottages and the land that surrounds them. Bobs Lake is one of the largest lakes in our area stretching 19 kms long with many islands, bays and inlets to explore fish and enjoy.
- Discover what this hidden gem has to offer and dive into waterfront ownership and this stunning Canadian Shield setting.
- Annual fees (approx. \$3522 for 2024) include common area hydro, docks, all maintenance and taxes. Hydro and road fees are in addition to these fees.