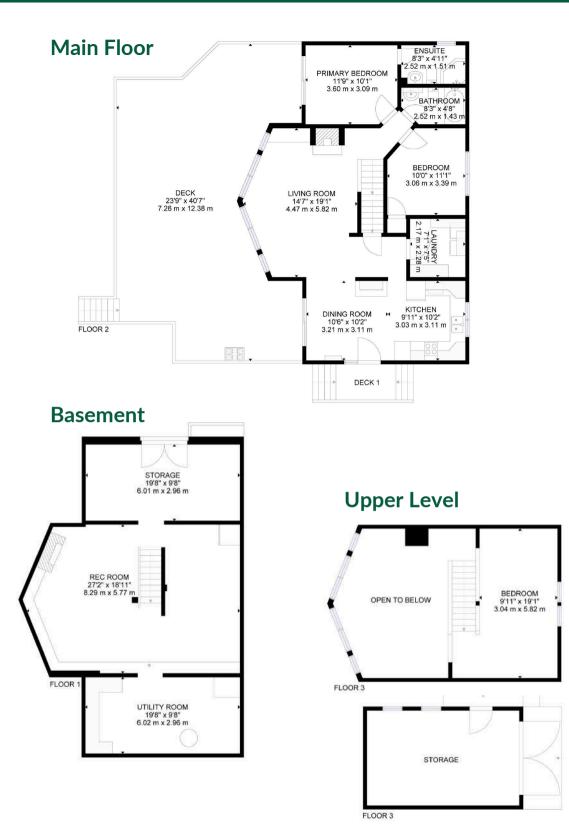

## **FLOOR PLAN**

GROSS INTERNAL AREA FLOOR 1: 890 sq.ft, 83 m<sup>2</sup>, FLOOR 2: 948 sq.ft, 88 m<sup>2</sup>, FLOOR 3: 212 sq.ft, 20 m<sup>2</sup> EXCLUDED AREA: DECK: 753 sq.ft, 70 m<sup>2</sup>, GARAGE: 237 sq.ft, 22 m<sup>2</sup>, DECK 1: 35 sq.ft, 3 m<sup>2</sup> TOTAL: 2050 sq.ft, 191 m<sup>2</sup>

SIZES AND DIMENSIONS ARE APPROXIMATE, ACTUAL MAY VARY.