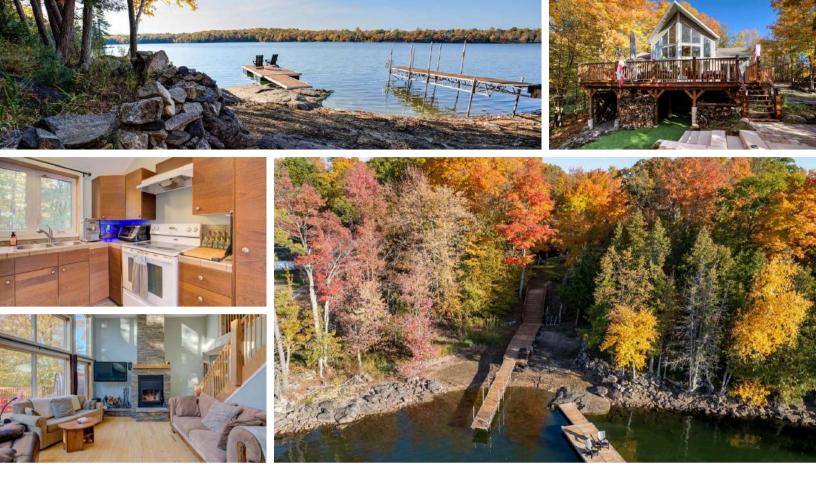

# Beautiful and stunning 2 bedroom Viceroy home located on one of the most desirable lakes in our region.

This home is located in Bayside Woods Cooperative, a lakeside property that has just under 5 acres of land and 1100 feet of beautiful southwest facing shoreline. This home sits on an ICF poured concrete foundation and has access to the side yard through a double door that also allows for storage of yard equipment and perhaps some water toys. There is a finished recreation room with an electric fireplace, workshop and utility area. The main level of this home has an eat-in style kitchen, a laundry room, an inviting living room with cathedral ceilings, wood burning fireplace and floor to ceiling windows looking out over the lake.

#### Features

- Beautiful and stunning 2 bedroom Viceroy home located on one of the most desirable lakes in our region.
- This home is located in Bayside Woods Cooperative, a lakeside property that has just under 5 acres of land and 1100 feet of beautiful southwest facing shoreline.
- This home sits on an ICF poured concrete foundation and has access to the side yard through a double door that also allows for storage of yard equipment and perhaps some water toys. There is a finished recreation room with an electric fireplace, workshop and utility area.
- The main level of this home has an eat-in style kitchen, a laundry room, an inviting living room with cathedral ceilings, wood burning fireplace and floor to ceiling windows looking out over the lake. There are two bedrooms, a 3pc. ensuite bathroom, another full 4pc. bathroom and stairs to the loft area. This area is currently set up as a sleeping area for extra family but could also be an amazing home office.
- The large cedar deck overlooks the yard that has a slight slope down to the clear, inviting waters of Bobs Lake with a private beach area and deep water off the dock. The yard has a large storage shed and plenty of space for outdoor activities.
- The house is serviced by a septic system, drilled well, and offers fibre internet.
- The coop offers a convenient boat ramp and a storage building as well. There are 14 owners of this cooperative property, who all take pride in their homes/cottages and the land that surrounds them. Bobs Lake is one of the largest lakes in our area stretching 19 kms long with many islands, bays and inlets to explore fish and enjoy.
- Discover what this hidden gem has to offer and dive into waterfront ownership and this stunning Canadian Shield setting.
- Annual fees (approx. \$3522 for 2024) include common area hydro, docks, all maintenance and taxes. Hydro and road fees are in addition to these fees.