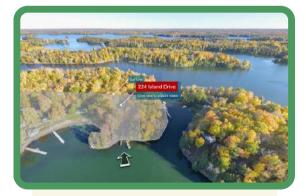

## 224 Island Drive Lane, Maberly, ON

| #   | X11998743   |
|-----|-------------|
| \$  | \$749,000   |
|     | 2 Bedrooms  |
|     | 2 Bathrooms |
| K 7 | 4.7 Acres   |
| 3   | Bobs Lake   |

## **AERIAL IMAGES**

This information is believed to be accurate but is not warranted. Buyers to verify accuracy of all information.