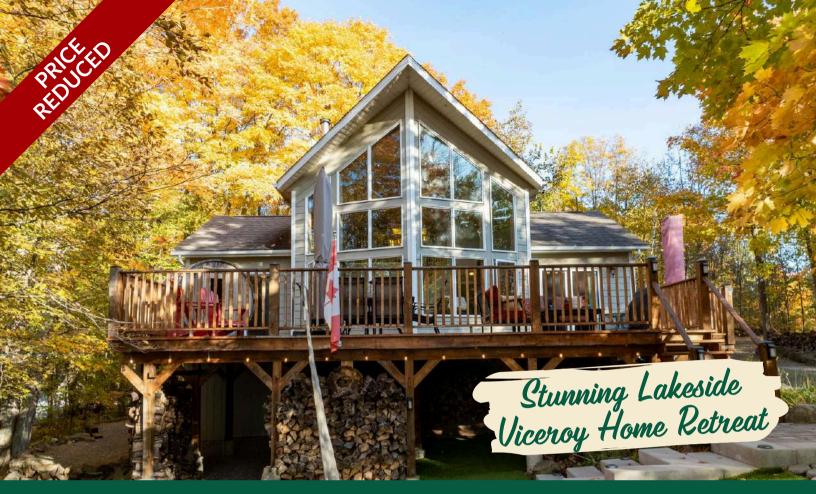

## 224 Island Drive Lane, Maberly, ON

| #   | X11998743   |
|-----|-------------|
| \$  | \$749,000   |
|     | 2 Bedrooms  |
|     | 2 Bathrooms |
| K 7 | 4.7 Acres   |
| 3   | Bobs Lake   |

# Beautiful and stunning 2 bedroom Viceroy home located on one of the most desirable lakes in our region.

This home is located in Bayside Woods Cooperative, a lakeside property that has just under 5 acres of land and 1100 feet of beautiful southwest facing shoreline. This home sits on an ICF poured concrete foundation and has access to the side yard through a double door that also allows for storage of yard equipment and perhaps some water toys. There is a finished recreation room with an electric fireplace, workshop and utility area. The main level of this home has an eat-in style kitchen, a laundry room, an inviting living room with cathedral ceilings, wood burning fireplace and floor to ceiling windows looking out over the lake.

#### Features

- Beautiful and stunning 2 bedroom Viceroy home located on one of the most desirable lakes in our region.
- This home is located in Bayside Woods Cooperative, a lakeside property that has just under 5 acres of land and 1100 feet of beautiful southwest facing shoreline.
- This home sits on an ICF poured concrete foundation and has access to the side yard through a double door that also allows for storage of yard equipment and perhaps some water toys. There is a finished recreation room with an electric fireplace, workshop and utility area.
- The main level of this home has an eat-in style kitchen, a laundry room, an inviting living room with cathedral ceilings, wood burning fireplace and floor to ceiling windows looking out over the lake. There are two bedrooms, a 3pc. ensuite bathroom, another full 4pc. bathroom and stairs to the loft area. This area is currently set up as a sleeping area for extra family but could also be an amazing home office.
- The large cedar deck overlooks the yard that has a slight slope down to the clear, inviting waters of Bobs Lake with a private beach area and deep water off the dock. The yard has a large storage shed and plenty of space for outdoor activities.
- The house is serviced by a septic system, drilled well, and offers fibre internet.
- The coop offers a convenient boat ramp and a storage building as well. There are 14 owners of this cooperative property, who all take pride in their homes/cottages and the land that surrounds them. Bobs Lake is one of the largest lakes in our area stretching 19 kms long with many islands, bays and inlets to explore fish and enjoy.
- Discover what this hidden gem has to offer and dive into waterfront ownership and this stunning Canadian Shield setting.
- Annual fees (approx. \$3522 for 2024) include common area hydro, docks, all maintenance and taxes. Hydro and road fees are in addition to these fees.