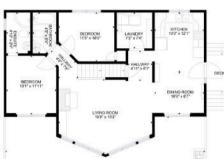

This home sits on an ICF poured concrete foundation and has access to the side yard through a double door that also allows for storage of yard equipment and perhaps some water toys. There is a finished recreation room with an electric fireplace, workshop and utility area. The main level of this home has an eat-in style kitchen, a laundry room, an inviting living room with cathedral ceilings, wood burning fireplace and floor to ceiling windows looking out over the lake.