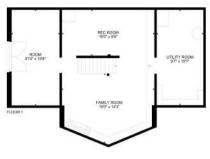

This home sits on an ICF poured concrete foundation and has access to the side yard through a double door that also allows for storage of yard equipment and perhaps some water toys. There is a finished recreation room with an electric fireplace, workshop and utility area. The main level of this home has an eat-in style kitchen, a laundry room, an inviting living room with cathedral ceilings, wood burning fireplace and floor to ceiling windows looking out over the lake.