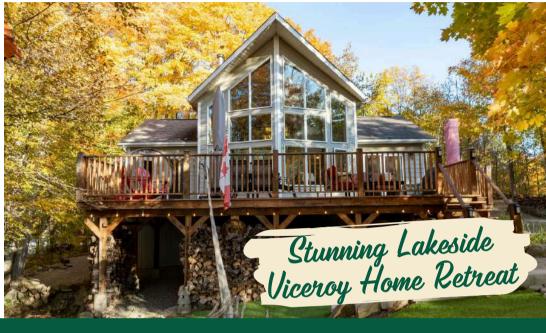

# X11998743

\$ \$799,000

2 Bedrooms

2 Bathrooms

4.7 Acres

Bobs Lake

Beautiful and stunning 2 bedroom Viceroy home located on one of the most desirable lakes in our region.

This home is located in Bayside Woods Cooperative, a lakeside property that has just under 5 acres of land and 1100 feet of beautiful southwest facing shoreline.

This home sits on an ICF poured concrete foundation and has access to the side yard through a double door that also allows for storage of yard equipment and perhaps some water toys. There is a finished recreation room with an electric fireplace, workshop and utility area. The main level of this home has an eat-in style kitchen, a laundry room, an inviting living room with cathedral ceilings, wood burning fireplace and floor to ceiling windows looking out over the lake.