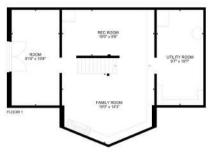

This home sits on an ICF poured concrete foundation and has access to the side yard through a double door that also allows for storage of yard equipment and perhaps some water toys. There is a finished recreation room with an electric fireplace, workshop and utility area. The main level of this home has an eat-in style kitchen, a laundry room, an inviting living room with cathedral ceilings, wood burning fireplace and floor to ceiling windows looking out over the lake.