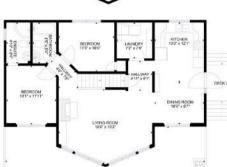

This home sits on an ICF poured concrete foundation and has access to the side yard through a double door that also allows for storage of yard equipment and perhaps some water toys. There is a finished recreation room with an electric fireplace, workshop and utility area. The main level of this home has an eat-in style kitchen, a laundry room, an inviting living room with cathedral ceilings, wood burning fireplace and floor to ceiling windows looking out over the lake.