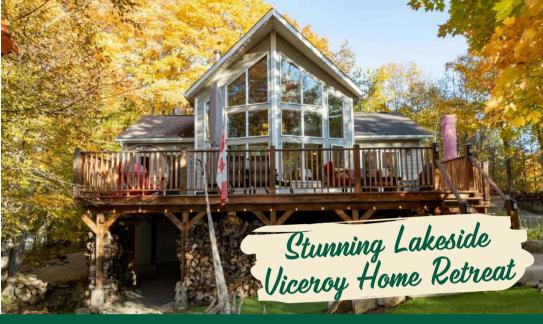

# X11998743

\$ \$749,000

2 Bedrooms

2 Bathrooms

4.7 Acres

Bobs Lake

Beautiful and stunning 2 bedroom Viceroy home located on one of the most desirable lakes in our region.

This home is located in Bayside Woods Cooperative, a lakeside property that has just under 5 acres of land and 1100 feet of beautiful southwest facing shoreline.

This home sits on an ICF poured concrete foundation and has access to the side yard through a double door that also allows for storage of yard equipment and perhaps some water toys. There is a finished recreation room with an electric fireplace, workshop and utility area. The main level of this home has an eat-in style kitchen, a laundry room, an inviting living room with cathedral ceilings, wood burning fireplace and floor to ceiling windows looking out over the lake.