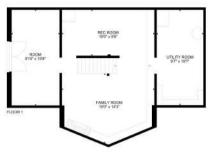

This home sits on an ICF poured concrete foundation and has access to the side yard through a double door that also allows for storage of yard equipment and perhaps some water toys. There is a finished recreation room with an electric fireplace, workshop and utility area. The main level of this home has an eat-in style kitchen, a laundry room, an inviting living room with cathedral ceilings, wood burning fireplace and floor to ceiling windows looking out over the lake.