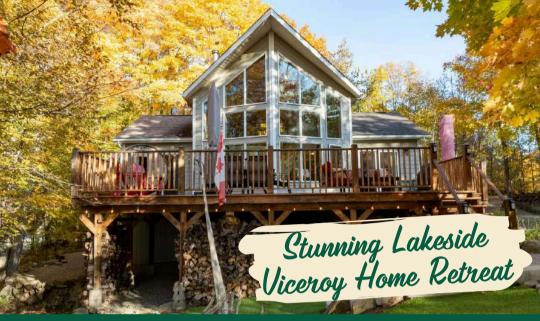

# X11998743

\$ \$789,000

2 Bedrooms

2 Bathrooms

4.7 Acres

Bobs Lake

Beautiful and stunning 2 bedroom Viceroy home located on one of the most desirable lakes in our region.

This home is located in Bayside Woods Cooperative, a lakeside property that has just under 5 acres of land and 1100 feet of beautiful southwest facing shoreline.

This home sits on an ICF poured concrete foundation and has access to the side yard through a double door that also allows for storage of yard equipment and perhaps some water toys. There is a finished recreation room with an electric fireplace, workshop and utility area. The main level of this home has an eat-in style kitchen, a laundry room, an inviting living room with cathedral ceilings, wood burning fireplace and floor to ceiling windows looking out over the lake.