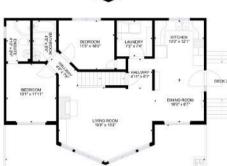

This home sits on an ICF poured concrete foundation and has access to the side yard through a double door that also allows for storage of yard equipment and perhaps some water toys. There is a finished recreation room with an electric fireplace, workshop and utility area. The main level of this home has an eat-in style kitchen, a laundry room, an inviting living room with cathedral ceilings, wood burning fireplace and floor to ceiling windows looking out over the lake.