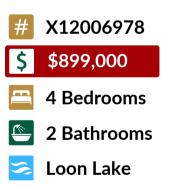

## Beautiful waterfront home or cottage on the Rideau System on a private, 300ft lakefront lot!

This property offers panoramic views over Loon Lake with easterly exposure offering wonderful sunrises over the water. The home features four bedrooms, two full baths, a centrally located kitchen, a large living and dining room area with direct access to a large wrap-around deck, plus a cozy family room with access to the south facing deck. The high-efficiency wood stove in the living room gives plenty of heat but there is also a forced air electric furnace in place. The views over the lake are absolutely stunning and there is easy access down to the waterfront.