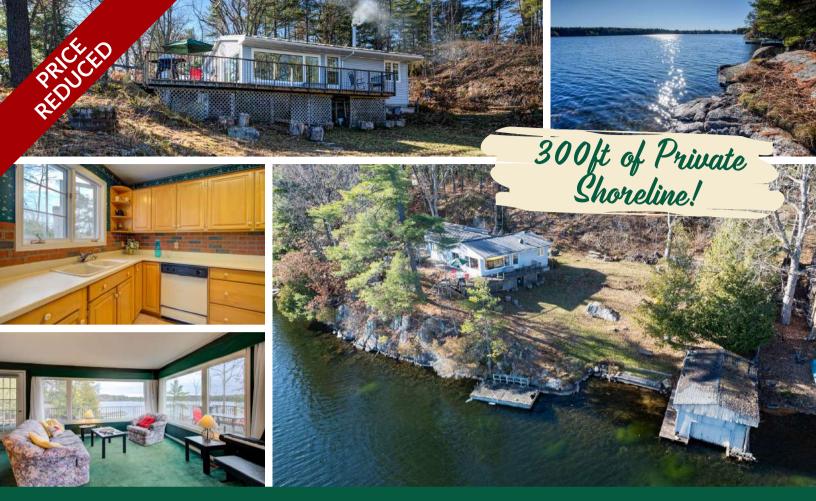

## 222 Creek Crossing Ln, Rideau Lakes, ON

## Beautiful waterfront home or cottage on the Rideau System on a private, 300ft lakefront lot!

This property offers panoramic views over Loon Lake with easterly exposure offering wonderful sunrises over the water. The home features four bedrooms, two full baths, a centrally located kitchen, a large living and dining room area with direct access to a large wrap-around deck, plus a cozy family room with access to the south facing deck. The high-efficiency wood stove in the living room gives plenty of heat but there is also a forced air electric furnace in place. The views over the lake are absolutely stunning and there is easy access down to the waterfront.