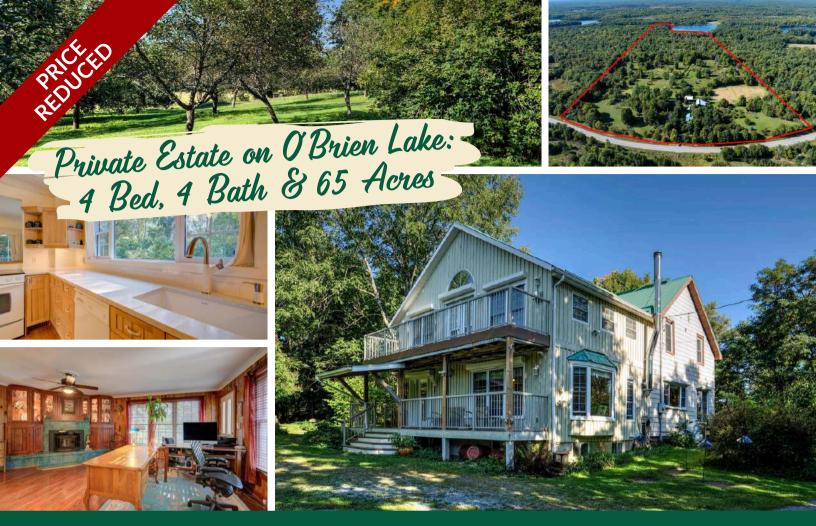

## 2216 Althorpe Road, Tay Valley, ON

# 40646119

\$ 1,750,000

4 Bedrooms

4 Bathrooms

65 Acres

O'Brien Lake

Waterfront property with 65 acres and approximately 2900 feet of shoreline on O'Brien Lake.

If you are looking for acreage, privacy and a waterfront retreat – this is it! The property itself is full of nature and wildlife and has walking trails, a pond, hardwood and softwood trees, many outbuildings plus so much more! The original home was built in the 1900s and has the classic character of this era with modern updates and finishings. The seller expanded the home in 2000 and completed extensive renovations, including the roof, electrical, plumbing, windows, etc. This well-appointed home features 4 bedrooms and 4 bathrooms, hardwood and tile flooring, a custom kitchen with quartz countertops, many updated windows and is bright and spacious throughout.