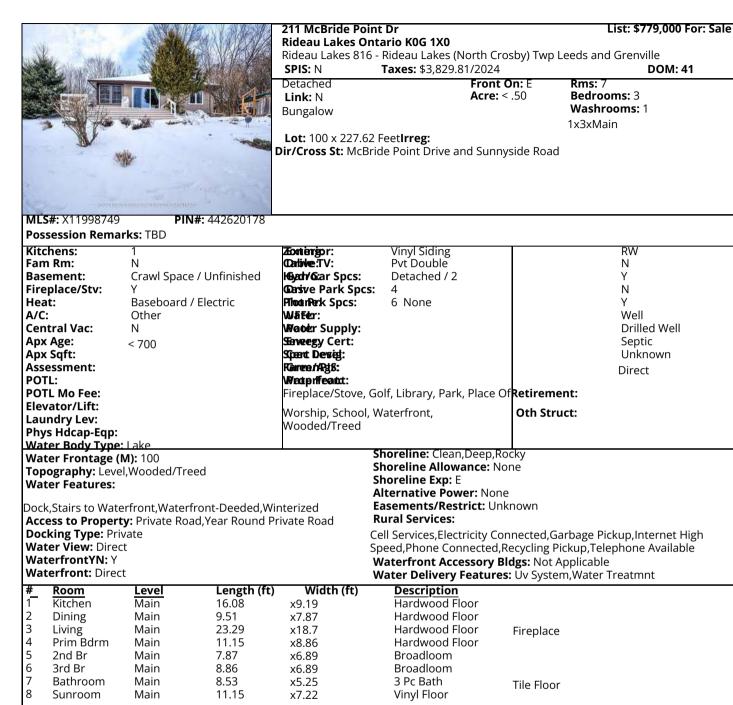

### **MLS LISTING**

**Client Remks:** Beautiful waterfront home or cottage on the Rideau System! This home has been lovingly cared for and is in a prime location close to Westport. There is a detached 2-car garage with a heated office or workshop with a storage room and a nice little porch with a swing. The bungalow has three bedrooms, one bathroom, an open-concept kitchen, dining room and living room and a screened-in sunroom for those evening card games with family or friends. There is a corner fireplace in the living room as well as a ductless heat pump and baseboard heaters for heat sources. The home has hardwood floors throughout and has a large wraparound deck giving fantastic views down the pathway to the lake as well as leading to the hot tub on the lakeside. The house sits on a crawl space and has a drilled well and a full septic system. The yard is nicely landscaped and the waterfront is rocky and deep perfect for swimming and boating. Upper Rideau Lake is one of the large lakes on the Rideau System that gives plenty of boating and fishing opportunities. Explore the entire Rideau Canal System or simply boat to the Village of Westport and park at the public docks and take the short walk up to the ice cream shop or a local restaurant. Located less than 10 minutes from Westport by car. Waterfront living yet close to all amenities.