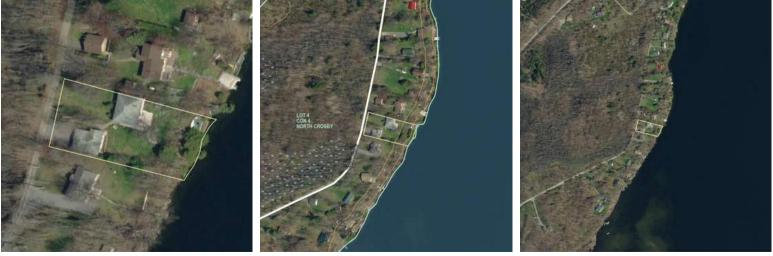

stacked washer/dryer)
- 2021: Updated water conditioner and UV water treatment
- 2018: Complete bathroom remodel (walk-in shower, raised toilet, corner sink with marble countertop)
- 2016: New roofing on house and garage
- 2015: New steps to waterfront deck
- 2014: Replaced carpeting, installed engineered hardwood in kitchen, living room, dining area, and primary bedroom
- 2017: Upgraded flooring in sunroom

#### Annual Expenses (2024)

- Taxes: \$3,829.81
- Heating: \$2,218.07 (plus \$300 for full cord of wood)
- Road dues (grading and snow plowing): \$350.00
- Dock removal/storage & spring reinstall: \$528.93



### **FLOORPLAN**



EXCLUDED AREA: DECK: 653 sq.ft, 62 m<sup>2</sup>, PORCH: 459 sq.ft, 43 m<sup>2</sup> TOTAL: 1457 sq.ft, 136 m<sup>2</sup>

### **SURVEY & AERIAL IMAGES**





### WETT INSPECTION

| Sweep Right Chin                                                                                                                                                                                                                                                                                                                                      | nney Services                                                                                                                                                                                                 | Box 239, 20 Whelan St.                                                                              |
|------------------------------------------------------------------------------------------------------------------------