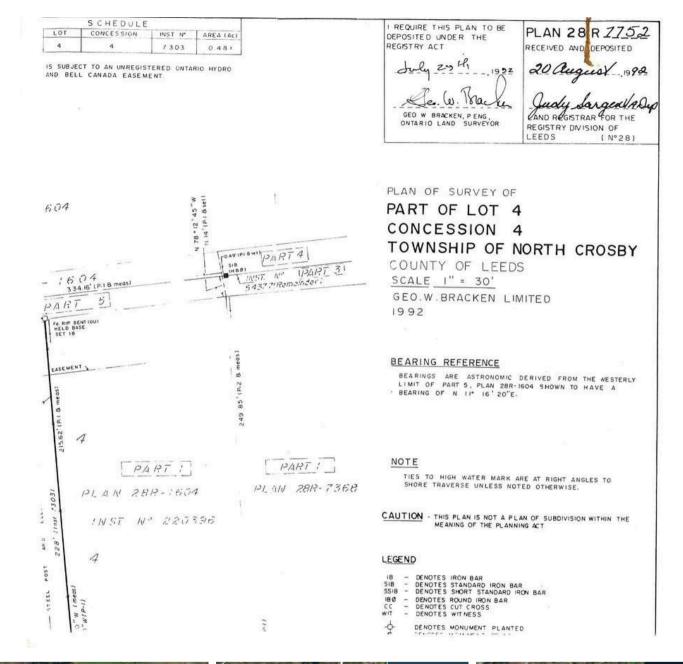

, stacked washer/dryer)
- 2021: Updated water conditioner and UV water treatment
- 2018: Complete bathroom remodel (walk-in shower, raised toilet, corner sink with marble countertop)
- 2016: New roofing on house and garage
- 2015: New steps to waterfront deck
- 2014: Replaced carpeting, installed engineered hardwood in kitchen, living room, dining area, and primary bedroom
- 2017: Upgraded flooring in sunroom

#### Annual Expenses (2024)

- Taxes: \$3,829.81
- Heating: \$2,218.07 (plus \$300 for full cord of wood)
- Road dues (grading and snow plowing): \$350.00
- Dock removal/storage & spring reinstall: \$528.93



### **FLOORPLAN**



EXCLUDED AREA: DECK: 653 sq.ft, 62 m<sup>2</sup>, PORCH: 459 sq.ft, 43 m<sup>2</sup> TOTAL: 1457 sq.ft, 136 m<sup>2</sup>

### **SURVEY & AERIAL IMAGES**





### WETT INSPECTION

| Sweep Right Chin                                                                                                                                                                                                                                                                                                                                      | nney Services                                                                                                                                                                                                 | Box 239, 20 Whelan St.                                                                              |
|----------------------------------------------------------------------------------------------------------------------