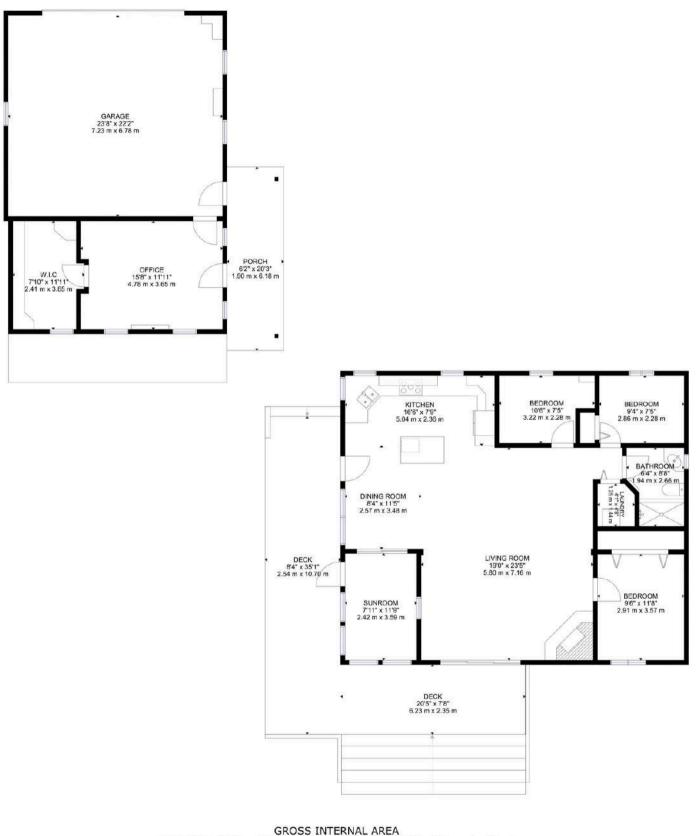

### **FLOORPLAN**

EXCLUDED AREA: DECK: 653 sq.ft, 62 m<sup>2</sup>, PORCH: 459 sq.ft, 43 m<sup>2</sup> TOTAL: 1457 sq.ft, 136 m<sup>2</sup>