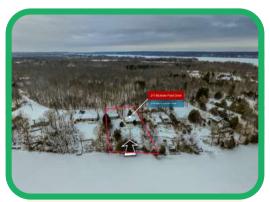

nditic                | ons of        | Sect         | tion 1<br>period | 1 prov      | vided  | oosal<br>that |     |    |

Under Section 139 of the Environmental Protection Act, an applicant may appeal a decision by writing to the Director and to the Environmental Appeal Board, 112 St. Clair Avenue West, Suite 502, Toronto, Ontario, M4V 1N3 within 15 days of receipt of the decision.

BILM

1040 (02/94) Page 2 of 2

**BUILDING PERMIT COPY** 

Director

### **INTERACTIVE LINKS**

#### **Virtual Tour**





Scan the QR Code or Visit: https://my.matterport.com/show/? m=rtpp1Z1cuB4

#### **Google Maps**





Scan the QR Code or Visit: https://maps.app.goo.gl/ eb2awrkucpnB4y5R6

#### Video Tour





Scan the QR Code or Visit: https://youtu.be/2E928FniOak? si=q\_2gnnmvMRv0FPEa

#### Panorama





Scan the QR Code or Visit: https://360panos.org/ panos/211McbridePoint/

### **MLS LISTING**



**Client Remks:** Beautiful waterfront home or cottage on the Rideau System! This home has been lovingly cared for and is in a prime location close to Westport. There is a detached 2-car garage with a heated office or workshop with a storage room and a nice little porch with a swing. The bungalow has three bedrooms, one bathroom, an open-concept kitchen, dining room and living room and a screened-in sunroom for those evening card games with family or friends. There is a corner fireplace in the living room as well as a ductless heat pump and baseboard heaters for heat sources. The home has hardwood floors throughout and has a large wraparound deck giving fantastic views down the pathway to th