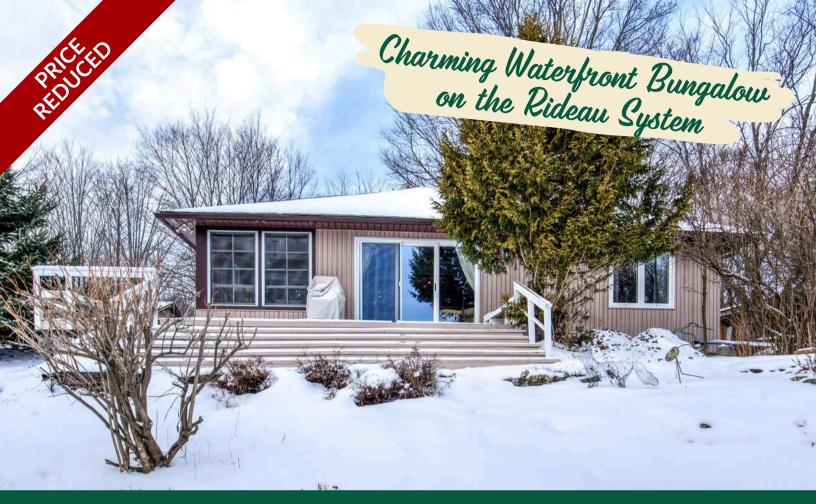

#### 211 McBride Point Drive, Westport, ON

| #  | X11998749            |
|----|----------------------|
| \$ | \$779,000            |
|    | 3 Bedrooms           |
|    | 1 Bathroom           |
| 3  | Upper Rideau<br>Lake |

#### Beautiful waterfront home or cottage on the Rideau System!

This home has been lovingly cared for and is in a prime location close to Westport. There is a detached 2-car garage with a heated office or workshop with a storage room and a nice little porch with a swing. The bungalow has three bedrooms, one bathroom, an open-concept kitchen, dining room and living room and a screened-in sunroom for those evening card games with family or friends. There is a corner fireplace in the living room as well as a ductless heat pump and baseboard heaters for heat sources. The home has hardwood floors throughout and has a large wraparound deck giving fantastic views down the pathway to the lake as well as leading to the hot tub on the lakeside.

#### Features

- Beautiful waterfront home or cottage on the Rideau System! This home has been lovingly cared for and is in a prime location close to Westport.
- There is a detached 2-car garage with a heated office or workshop with a storage room and a nice little porch with a swing.
- The bungalow has three bedrooms, one bathroom, an open-concept kitchen, dining room and living room and a screened-in sunroom for those evening card games with family or friends.
- There is a corner fireplace in the living room as well as a ductless heat pump and baseboard heaters for heat sources.
- The home has hardwood floors throughout and has a large wraparound deck giving fantastic views down the pathway to the lake as well as leading to the hot tub on the lakeside.
- The house sits on a crawlspace and has a drilled well and a full septic system. The yard is nicely landscaped and the waterfront is rocky and deep perfect for swimming and boating.
- Upper Rideau Lake is one of the large lakes on the Rideau System that gives plenty of boating and fishing opportunities. Explore the entire Rideau Canal System or simply boat to the Village of Westport and park at the public docks and take the short walk up to the ice cream shop or a local restaurant.
- Located less than 10 minutes from Westport by car. Waterfront living yet close to all amenities.