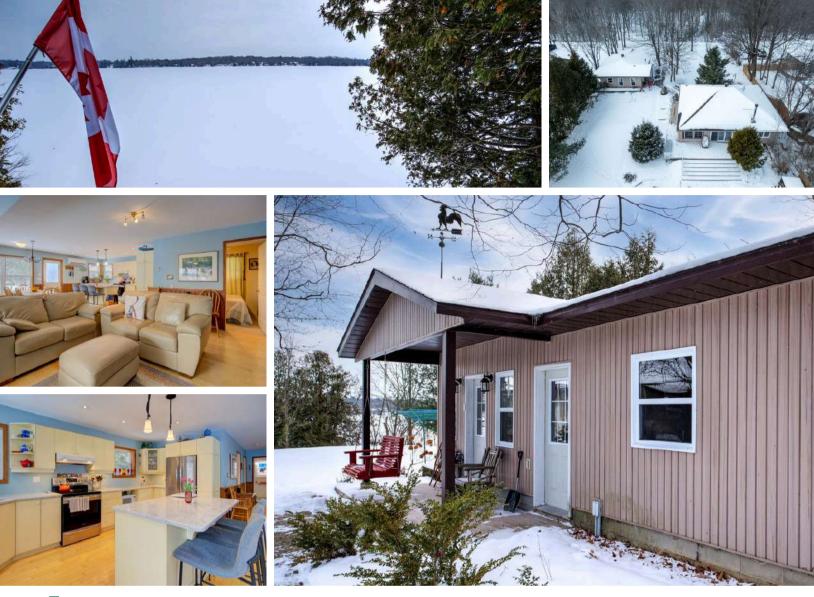

#### Beautiful waterfront home or cottage on the Rideau System!

This home has been lovingly cared for and is in a prime location close to Westport. There is a detached 2-car garage with a heated office or workshop with a storage room and a nice little porch with a swing. The bungalow has three bedrooms, one bathroom, an open-concept kitchen, dining room and living room and a screened-in sunroom for those evening card games with family or friends. There is a corner fireplace in the living room as well as a ductless heat pump and baseboard heaters for heat sources. The home has hardwood floors throughout and has a large wraparound deck giving fantastic views down the pathway to the lake as well as leading to the hot tub on the lakeside.

#### Features

- Beautiful waterfront home or cottage on the Rideau System! This home has been lovingly cared for and is in a prime location close to Westport.
- There is a detached 2-car garage with a heated office or workshop with a storage room and a nice little porch with a swing.
- The bungalow has three bedrooms, one bathroom, an open-concept kitchen, dining room and living room and a screened-in sunroom for those evening card games with family or friends.
- There is a corner fireplace in the living room as well as a ductless heat pump and baseboard heaters for heat sources.
- The home has hardwood floors throughout and has a large wraparound deck giving fantastic views down the pathway to the lake as well as leading to the hot tub on the lakeside.
- The house sits on a crawlspace and has a drilled well and a full septic system. The yard is nicely landscaped and the waterfront is rocky and deep perfect for swimming and boating.
- Upper Rideau Lake is one of the large lakes on the Rideau System that gives plenty of boating and fishing opportunities. Explore the entire Rideau Canal System or simply boat to the Village of Westport and park at the public docks and take the short walk up to the ice cream shop or a local restaurant.
- Located less than 10 minutes from Westport by car. Waterfront living yet close to all amenities.