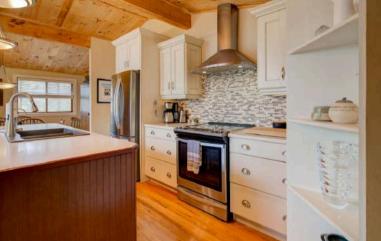

# Beautiful waterfront property with amazing views over deep, clean Buck Lake.

This home has been well maintained and offers a year-round home or cottage on one of the area's nicest lakes. The house is elevated from the water with stairs leading down to the lake with a small storage shed, a dock and deep, pristine waterfrontage. The main floor plan of the home consists of a large, inviting foyer with attached storage room, a beautiful kitchen with a central island flowing through into a dining area, two bedrooms for your guests and a full bath. The centrepiece of his home is the large living room with a massive stone fireplace, soaring ceilings and access out to the lower level deck. This living room has an abundance of windows with great natural light and is sunken down a few steps from the main floor. There is access to a large, tiered deck area with a hot tub from the living room and kitchen.

#### Beautiful waterfront property with amazing views over deep, clean Buck Lake.

- This home has been well maintained and offers a year-round home or cottage on one of the area's nicest lakes.
- The house is elevated from the water with stairs leading down to the lake with a small storage shed, a dock and deep, pristine waterfrontage.
- The main floor plan of the home consists of a large, inviting foyer with attached storage room, a beautiful kitchen with a central island flowing through into a dining area, two bedrooms for your guests and a full bath.
- The centrepiece of his home is the large living room with a massive stone fireplace, soaring ceilings and access out to the lower level deck. This living room has an abundance of windows with great natural light and is sunken down a few steps from the main floor. There is access to a large, tiered deck area with a hot tub from the living room and kitchen.
- The upper level of the home is where you will find an expansive and bright master bedroom suite with plenty of closets, a laundry area, and full en-suite bathroom. From this bedroom, you can access the curved second floor balcony where you can enjoy a peaceful morning breeze up with the birds and immersed in the trees as well as incredible views over the lake.
- This home is serviced by a filtered lake water system with a heat trace line and a full septic system that is currently receiving an updated tile bed. There is a spray foamed crawl space that is accessed from the exterior that houses the utilities and offers additional storage space. There is also a wood shed at the side of the house as well as an additional storage shed.
- The location is private and peaceful and an opportunity to get away from the city. Buck Lake is a deep Canadian Shield lake with many bays and inlets and the home to many fish species such as large and small mouth bass, pike and lake trout. The Rideau Trail is located nearby and Frontenac Provincial Park borders the far western shoreline of the lake. Located just 20 minutes south of Westport or approximately an hour north of Kingston.