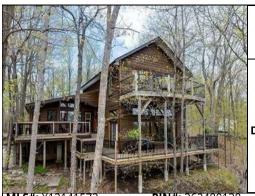

# Beautiful waterfront property with amazing views over deep, clean Buck Lake.

This home has been well maintained and offers a year-round home or cottage on one of the area's nicest lakes. The house is elevated from the water with stairs leading down to the lake with a small storage shed, a dock and deep, pristine waterfrontage. The main floor plan of the home consists of a large, inviting foyer with attached storage room, a beautiful kitchen with a central island flowing through into a dining area, two bedrooms for your guests and a full bath. The centrepiece of his home is the large living room with a massive stone fireplace, soaring ceilings and access out to the lower level deck. This living room has an abundance of windows with great natural light and is sunken down a few steps from the main floor. There is access to a large, tiered deck area with a hot tub from the living room and kitchen.

#### Beautiful waterfront property with amazing views over deep, clean Buck Lake.

- This home has been well maintained and offers a year-round home or cottage on one of the area's nicest lakes.
- The house is elevated from the water with stairs leading down to the lake with a small storage shed, a dock and deep, pristine waterfrontage.
- The main floor plan of the home consists of a large, inviting foyer with attached storage room, a beautiful kitchen with a central island flowing through into a dining area, two bedrooms for your guests and a full bath.
- The centrepiece of his home is the large living room with a massive stone fireplace, soaring ceilings and access out to the lower level deck. This living room has an abundance of windows with great natural light and is sunken down a few steps from the main floor. There is access to a large, tiered deck area with a hot tub from the living room and kitchen.
- The upper level of the home is where you will find an expansive and bright master bedroom suite with plenty of closets, a laundry area, and full en-suite bathroom. From this bedroom, you can access the curved second floor balcony where you can enjoy a peaceful morning breeze up with the birds and immersed in the trees as well as incredible views over the lake.
- This home is serviced by a filtered lake water system with a heat trace line and a full septic system that is currently receiving an updated tile bed. There is a spray foamed crawl space that is accessed from the exterior that houses the utilities and offers additional storage space. There is also a wood shed at the side of the house as well as an additional storage shed.
- The location is private and peaceful and an opportunity to get away from the city. Buck Lake is a deep Canadian Shield lake with many bays and inlets and the home to many fish species such as large and small mouth bass, pike and lake trout. The Rideau Trail is located nearby and Frontenac Provincial Park borders the far western shoreline of the lake. Located just 20 minutes south of Westport or approximately an hour north of Kingston.