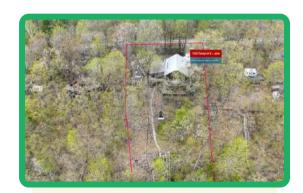

### **FLOOR PLAN**

**Second Floor** 

GROSS INTERNAL AREA
FLOOR 1: 1344 sq.ft, 125 m², FLOOR 2: 802 sq.ft, 75 m²
EXCLUDED AREA: DECK: 619 sq.ft, 57 m², BALCONY: 214 sq.ft, 20 m²
TOTAL: 2146 sq.ft, 200 m²

SIZES AND DIMENSIONS ARE APPROXIMATE, ACTUAL MAY VARY.