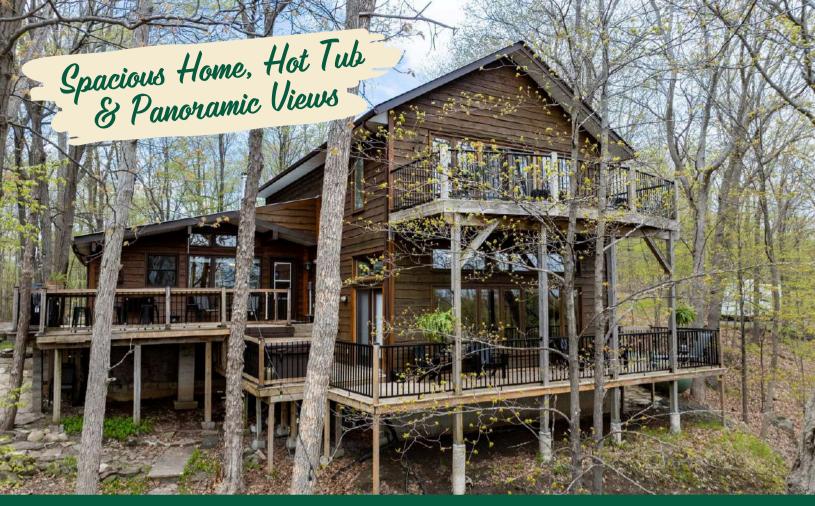

# Beautiful waterfront property with amazing views over deep, clean Buck Lake.

This home has been well maintained and offers a year-round home or cottage on one of the area's nicest lakes. The house is elevated from the water with stairs leading down to the lake with a small storage shed, a dock and deep, pristine waterfrontage. The main floor plan of the home consists of a large, inviting foyer with attached storage room, a beautiful kitchen with a central island flowing through into a dining area, two bedrooms for your guests and a full bath. The centrepiece of his home is the large living room with a massive stone fireplace, soaring ceilings and access out to the lower level deck. This living room has an abundance of windows with great natural light and is sunken down a few steps from the main floor. There is access to a large, tiered deck area with a hot tub from the living room and kitchen.

#### Beautiful waterfront property with amazing views over deep, clean Buck Lake.

- This home has been well maintained and offers a year-round home or cottage on one of the area's nicest lakes.
- The house is elevated from the water with stairs leading down to the lake with a small storage shed, a dock and deep, pristine waterfrontage.
- The main floor plan of the home consists of a large, inviting foyer with attached storage room, a beautiful kitchen with a central island flowing through into a dining area, two bedrooms for your guests and a full bath.
- The centrepiece of his home is the large living room with a massive stone fireplace, soaring ceilings and access out to the lower level deck. This living room has an abundance of windows with great natural light and is sunken down a few steps from the main floor. There is access to a large, tiered deck area with a hot tub from the living room and kitchen.
- The upper level of the home is where you will find an expansive and bright master bedroom suite with plenty of closets, a laundry area, and full en-suite bathroom. From this bedroom, you can access the curved second floor balcony where you can enjoy a peaceful morning breeze up with the birds and immersed in the trees as well as incredible views over the lake.
- This home is serviced by a filtered lake water system with a heat trace line and a full septic system that is currently receiving an updated tile bed. There is a spray foamed crawl space that is accessed from the exterior that houses the utilities and offers additional storage space. There is also a wood shed at the side of the house as well as an additional storage shed.
- The location is private and peaceful and an opportunity to get away from the city. Buck Lake is a deep Canadian Shield lake with many bays and inlets and the home to many fish species such as large and small mouth bass, pike and lake trout. The Rideau Trail is located nearby and Frontenac Provincial Park borders the far western shoreline of the lake. Located just 20 minutes south of Westport or approximately an hour north of Kingston.