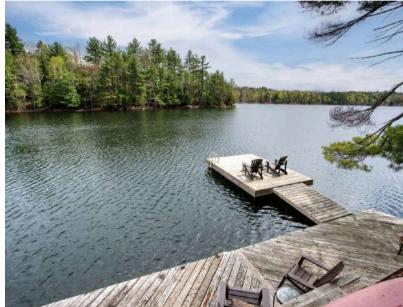

# Beautiful waterfront property with amazing views over deep, clean Buck Lake.

This home has been well maintained and offers a year-round home or cottage on one of the area's nicest lakes. The house is elevated from the water with stairs leading down to the lake with a small storage shed, a dock and deep, pristine waterfrontage. The main floor plan of the home consists of a large, inviting foyer with attached storage room, a beautiful kitchen with a central island flowing through into a dining area, two bedrooms for your guests and a full bath. The centrepiece of his home is the large living room with a massive stone fireplace, soaring ceilings and access out to the lower level deck. This living room has an abundance of windows with great natural light and is sunken down a few steps from the main floor. There is access to a large, tiered deck area with a hot tub from the living room and kitchen.

#### Beautiful waterfront property with amazing views over deep, clean Buck Lake.

- This home has been well maintained and offers a year-round home or cottage on one of the area's nicest lakes.
- The house is elevated from the water with stairs leading down to the lake with a small storage shed, a dock and deep, pristine waterfrontage.
- The main floor plan of the home consists of a large, inviting foyer with attached storage room, a beautiful kitchen with a central island flowing through into a dining area, two bedrooms for your guests and a full bath.
- The centrepiece of his home is the large living room with a massive stone fireplace, soaring ceilings and access out to the lower level deck. This living room has an abundance of windows with great natural light and is sunken down a few steps from the main floor. There is access to a large, tiered deck area with a hot tub from the living room and kitchen.
- The upper level of the home is where you will find an expansive and bright master bedroom suite with plenty of closets, a laundry area, and full en-suite bathroom. From this bedroom, you can access the curved second floor balcony where you can enjoy a peaceful morning breeze up with the birds and immersed in the trees as well as incredible views over the lake.
- This home is serviced by a filtered lake water system with a heat trace line and a full septic system that is currently receiving an updated tile bed. There is a spray foamed crawl space that is accessed from the exterior that houses the utilities and offers additional storage space. There is also a wood shed at the side of the house as well as an additional storage shed.
- The location is private and peaceful and an opportunity to get away from the city. Buck Lake is a deep Canadian Shield lake with many bays and inlets and the home to many fish species such as large and small mouth bass, pike and lake trout. The Rideau Trail is located nearby and Frontenac Provincial Park borders the far western shoreline of the lake. Located just 20 minutes south of Westport or approximately an hour north of Kingston.