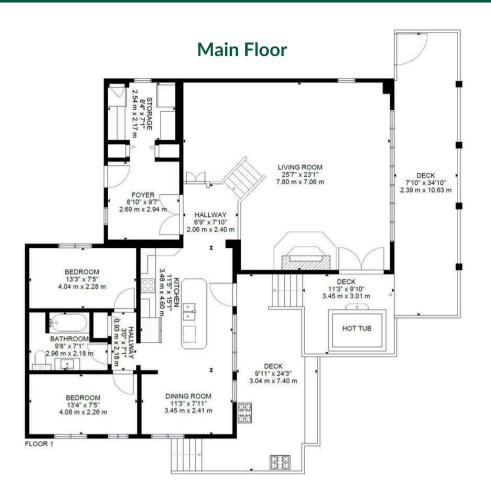

### **FLOOR PLAN**

**Second Floor** 

GROSS INTERNAL AREA
FLOOR 1: 1344 sq.ft, 125 m², FLOOR 2: 802 sq.ft, 75 m²
EXCLUDED AREA: DECK: 619 sq.ft, 57 m², BALCONY: 214 sq.ft, 20 m²
TOTAL: 2146 sq.ft, 200 m²

SIZES AND DIMENSIONS ARE APPROXIMATE, ACTUAL MAY VARY.