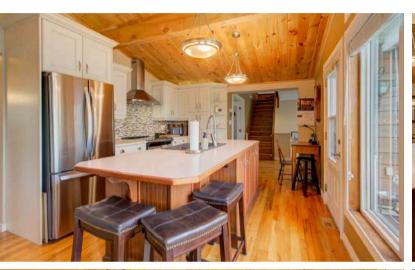

# Beautiful waterfront property with amazing views over deep, clean Buck Lake.

This home has been well maintained and offers a year-round home or cottage on one of the area's nicest lakes. The house is elevated from the water with stairs leading down to the lake with a small storage shed, a dock and deep, pristine waterfrontage. The main floor plan of the home consists of a large, inviting foyer with attached storage room, a beautiful kitchen with a central island flowing through into a dining area, two bedrooms for your guests and a full bath. The centrepiece of his home is the large living room with a massive stone fireplace, soaring ceilings and access out to the lower level deck. This living room has an abundance of windows with great natural light and is sunken down a few steps from the main floor. There is access to a large, tiered deck area with a hot tub from the living room and kitchen.

#### Beautiful waterfront property with amazing views over deep, clean Buck Lake.

- This home has been well maintained and offers a year-round home or cottage on one of the area's nicest lakes.
- The house is elevated from the water with stairs leading down to the lake with a small storage shed, a dock and deep, pristine waterfrontage.
- The main floor plan of the home consists of a large, inviting foyer with attached storage room, a beautiful kitchen with a central island flowing through into a dining area, two bedrooms for your guests and a full bath.
- The centrepiece of his home is the large living room with a massive stone fireplace, soaring ceilings and access out to the lower level deck. This living room has an abundance of windows with great natural light and is sunken down a few steps from the main floor. There is access to a large, tiered deck area with a hot tub from the living room and kitchen.
- The upper level of the home is where you will find an expansive and bright master bedroom suite with plenty of closets, a laundry area, and full en-suite bathroom. From this bedroom, you can access the curved second floor balcony where you can enjoy a peaceful morning breeze up with the birds and immersed in the trees as well as incredible views over the lake.
- This home is serviced by a filtered lake water system with a heat trace line and a full septic system that is currently receiving an updated tile bed. There is a spray foamed crawl space that is accessed from the exterior that houses the utilities and offers additional storage space. There is also a wood shed at the side of the house as well as an additional storage shed.
- The location is private and peaceful and an opportunity to get away from the city. Buck Lake is a deep Canadian Shield lake with many bays and inlets and the home to many fish species such as large and small mouth bass, pike and lake trout. The Rideau Trail is located nearby and Frontenac Provincial Park borders the far western shoreline of the lake. Located just 20 minutes south of Westport or approximately an hour north of Kingston.