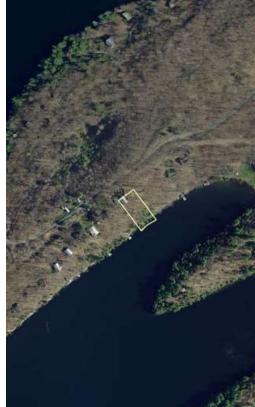

# Beautiful waterfront property with amazing views over deep, clean Buck Lake.

This home has been well maintained and offers a year-round home or cottage on one of the area's nicest lakes. The house is elevated from the water with stairs leading down to the lake with a small storage shed, a dock and deep, pristine waterfrontage. The main floor plan of the home consists of a large, inviting foyer with attached storage room, a beautiful kitchen with a central island flowing through into a dining area, two bedrooms for your guests and a full bath. The centrepiece of his home is the large living room with a massive stone fireplace, soaring ceilings and access out to the lower level deck. This living room has an abundance of windows with great natural light and is sunken down a few steps from the main floor. There is access to a large, tiered deck area with a hot tub from the living room and kitchen.

#### Beautiful waterfront property with amazing views over deep, clean Buck Lake.

- This home has been well maintained and offers a year-round home or cottage on one of the area's nicest lakes.
- The house is elevated from the water with stairs leading down to the lake with a small storage shed, a dock and deep, pristine waterfrontage.
- The main floor plan of the home consists of a large, inviting foyer with attached storage room, a beautiful kitchen with a central island flowing through into a dining area, two bedrooms for your guests and a full bath.
- The centrepiece of his home is the large living room with a massive stone fireplace, soaring ceilings and access out to the lower level deck. This living room has an abundance of windows with great natural light and is sunken down a few steps from the main floor. There is access to a large, tiered deck area with a hot tub from the living room and kitchen.
- The upper level of the home is where you will find an expansive and bright master bedroom suite with plenty of closets, a laundry area, and full en-suite bathroom. From this bedroom, you can access the curved second floor balcony where you can enjoy a peaceful morning breeze up with the birds and immersed in the trees as well as incredible views over the lake.
- This home is serviced by a filtered lake water system with a heat trace line and a full septic system that is currently receiving an updated tile bed. There is a spray foamed crawl space that is accessed from the exterior that houses the utilities and offers additional storage space. There is also a wood shed at the side of the house as well as an additional storage shed.
- The location is private and peaceful and an opportunity to get away from the city. Buck Lake is a deep Canadian Shield lake with many bays and inlets and the home to many fish species such as large and small mouth bass, pike and lake trout. The Rideau Trail is located nearby and Frontenac Provincial Park borders the far western shoreline of the lake. Located just 20 minutes south of Westport or approximately an hour north of Kingston.