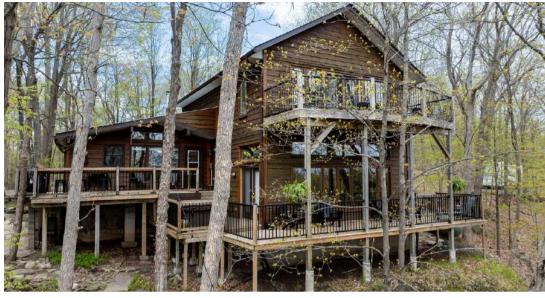

# Beautiful waterfront property with amazing views over deep, clean Buck Lake.

This home has been well maintained and offers a year-round home or cottage on one of the area's nicest lakes. The house is elevated from the water with stairs leading down to the lake with a small storage shed, a dock and deep, pristine waterfrontage. The main floor plan of the home consists of a large, inviting foyer with attached storage room, a beautiful kitchen with a central island flowing through into a dining area, two bedrooms for your guests and a full bath. The centrepiece of his home is the large living room with a massive stone fireplace, soaring ceilings and access out to the lower level deck. This living room has an abundance of windows with great natural light and is sunken down a few steps from the main floor. There is access to a large, tiered deck area with a hot tub from the living room and kitchen.

#### Beautiful waterfront property with amazing views over deep, clean Buck Lake.

- This home has been well maintained and offers a year-round home or cottage on one of the area's nicest lakes.
- The house is elevated from the water with stairs leading down to the lake with a small storage shed, a dock and deep, pristine waterfrontage.
- The main floor plan of the home consists of a large, inviting foyer with attached storage room, a beautiful kitchen with a central island flowing through into a dining area, two bedrooms for your guests and a full bath.
- The centrepiece of his home is the large living room with a massive stone fireplace, soaring ceilings and access out to the lower level deck. This living room has an abundance of windows with great natural light and is sunken down a few steps from the main floor. There is access to a large, tiered deck area with a hot tub from the living room and kitchen.
- The upper level of the home is where you will find an expansive and bright master bedroom suite with plenty of closets, a laundry area, and full en-suite bathroom. From this bedroom, you can access the curved second floor balcony where you can enjoy a peaceful morning breeze up with the birds and immersed in the trees as well as incredible views over the lake.
- This home is serviced by a filtered lake water system with a heat trace line and a full septic system that is currently receiving an updated tile bed. There is a spray foamed crawl space that is accessed from the exterior that houses the utilities and offers additional storage space. There is also a wood shed at the side of the house as well as an additional storage shed.
- The location is private and peaceful and an opportunity to get away from the city. Buck Lake is a deep Canadian Shield lake with many bays and inlets and the home to many fish species such as large and small mouth bass, pike and lake trout. The Rideau Trail is located nearby and Frontenac Provincial Park borders the far western shoreline of the lake. Located just 20 minutes south of Westport or approximately an hour north of Kingston.