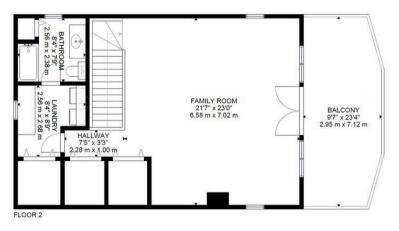

### **FLOOR PLAN**

**Second Floor** 

GROSS INTERNAL AREA
FLOOR 1: 1344 sq.ft, 125 m², FLOOR 2: 802 sq.ft, 75 m²
EXCLUDED AREA: DECK: 619 sq.ft, 57 m², BALCONY: 214 sq.ft, 20 m²
TOTAL: 2146 sq.ft, 200 m²

SIZES AND DIMENSIONS ARE APPROXIMATE, ACTUAL MAY VARY.