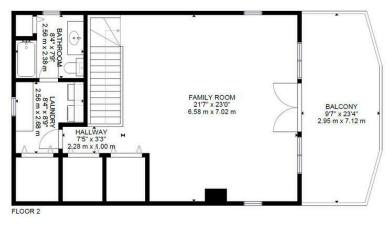

## **FLOOR PLAN**

#### **Second Floor**

GROSS INTERNAL AREA FLOOR 1: 1344 sq.ft, 125 m<sup>2</sup>, FLOOR 2: 802 sq.ft, 75 m<sup>2</sup> EXCLUDED AREA: DECK: 619 sq.ft, 57 m<sup>2</sup>, BALCONY: 214 sq.ft, 20 m<sup>2</sup> TOTAL: 2146 sq.ft, 200 m<sup>2</sup>

SIZES AND DIMENSIONS ARE APPROXIMATE, ACTUAL MAY VARY.