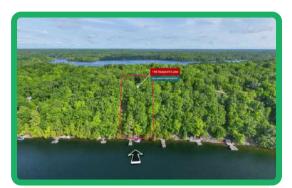

## 169 Seapoint Lane, Buck Lake, ON

| #          | X12141573   |
|------------|-------------|
| \$         | \$799,000   |
|            | 3 Bedrooms  |
|            | 2 Bathrooms |
| К Л<br>К Л | 0.467 Acres |
| 3          | Buck Lake   |

# Beautiful waterfront property with amazing views over deep, clean Buck Lake.

This home has been well maintained and offers a year-round home or cottage on one of the area's nicest lakes. The house is elevated from the water with stairs leading down to the lake with a small storage shed, a dock and deep, pristine waterfrontage. The main floor plan of the home consists of a large, inviting foyer with attached storage room, a beautiful kitchen with a central island flowing through into a dining area, two bedrooms for your guests and a full bath. The centrepiece of his home is the large living room with a massive stone fireplace, soaring ceilings and access out to the lower level deck. This living room has an abundance of windows with great natural light and is sunken down a few steps from the main floor. There is access to a large, tiered deck area with a hot tub from the living room and kitchen.

#### Beautiful waterfront property with amazing views over deep, clean Buck Lake.

- This home has been well maintained and offers a year-round home or cottage on one of the area's nicest lakes.
- The house is elevated from the water with stairs leading down to the lake with a small storage shed, a dock and deep, pristine waterfrontage.
- The main floor plan of the home consists of a large, inviting foyer with attached storage room, a beautiful kitchen with a central island flowing through into a dining area, two bedrooms for your guests and a full bath.
- The centrepiece of his home is the large living room with a massive stone fireplace, soaring ceilings and access out to the lower level deck. This living room has an abundance of windows with great natural light and is sunken down a few steps from the main floor. There is access to a large, tiered deck area with a hot tub from the living room and kitchen.
- The upper level of the home is where you will find an expansive and bright master bedroom suite with plenty of closets, a laundry area, and full en-suite bathroom. From this bedroom, you can access the curved second floor balcony where you can enjoy a peaceful morning breeze up with the birds and immersed in the trees as well as incredible views over the lake.
- This home is serviced by a filtered lake water system with a heat trace line and a full septic system that is currently receiving an updated tile bed. There is a spray foamed crawl space that is accessed from the exterior that houses the utilities and offers additional storage space. There is also a wood shed at the side of the house as well as an additional storage shed.
- The location is private and peaceful and an opportunity to get away from the city. Buck Lake is a deep Canadian Shield lake with many bays and inlets and the home to many fish species such as large and small mouth bass, pike and lake trout. The Rideau Trail is located nearby and Frontenac Provincial Park borders the far western shoreline of the lake. Located just 20 minutes south of Westport or approximately an hour north of Kingston.

#### Directions

• Massassauga Road and Seapoint Lane