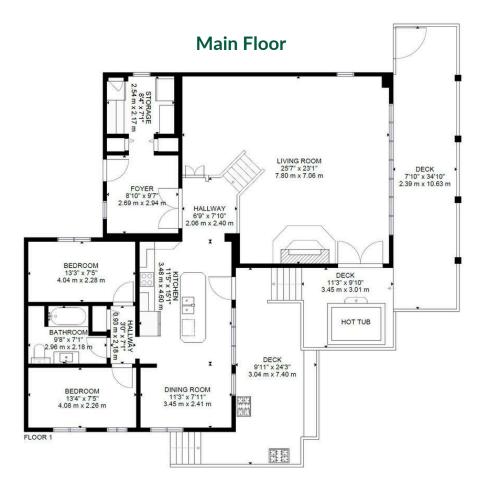

## **FLOOR PLAN**

#### **Second Floor**

GROSS INTERNAL AREA FLOOR 1: 1344 sq.ft, 125 m<sup>2</sup>, FLOOR 2: 802 sq.ft, 75 m<sup>2</sup> EXCLUDED AREA: DECK: 619 sq.ft, 57 m<sup>2</sup>, BALCONY: 214 sq.ft, 20 m<sup>2</sup> TOTAL: 2146 sq.ft, 200 m<sup>2</sup>

SIZES AND DIMENSIONS ARE APPROXIMATE, ACTUAL MAY VARY.