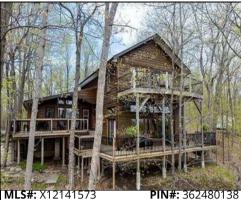

## 169 Seapoint Lane, Buck Lake, ON

| #          | X12141573   |
|------------|-------------|
| \$         | \$799,000   |
|            | 3 Bedrooms  |
|            | 2 Bathrooms |
| К Л<br>К Л | 0.467 Acres |
| 3          | Buck Lake   |

# Beautiful waterfront property with amazing views over deep, clean Buck Lake.

This home has been well maintained and offers a year-round home or cottage on one of the area's nicest lakes. The house is elevated from the water with stairs leading down to the lake with a small storage shed, a dock and deep, pristine waterfrontage. The main floor plan of the home consists of a large, inviting foyer with attached storage room, a beautiful kitchen with a central island flowing through into a dining area, two bedrooms for your guests and a full bath. The centrepiece of his home is the large living room with a massive stone fireplace, soaring ceilings and access out to the lower level deck. This living room has an abundance of windows with great natural light and is sunken down a few steps from the main floor. There is access to a large, tiered deck area with a hot tub from the living room and kitchen.

#### Beautiful waterfront property with amazing views over deep, clean Buck Lake.

- This home has been well maintained and offers a year-round home or cottage on one of the area's nicest lakes.
- The house is elevated from the water with stairs leading down to the lake with a small storage shed, a dock and deep, pristine waterfrontage.
- The main floor plan of the home consists of a large, inviting foyer with attached storage room, a beautiful kitchen with a central island flowing through into a dining area, two bedrooms for your guests and a full bath.
- The centrepiece of his home is the large living room with a massive stone fireplace, soaring ceilings and access out to the lower level deck. This living room has an abundance of windows with great natural light and is sunken down a few steps from the main floor. There is access to a large, tiered deck area with a hot tub from the living room and kitchen.
- The upper level of the home is where you will find an expansive and bright master bedroom suite with plenty of closets, a laundry area, and full en-suite bathroom. From this bedroom, you can access the curved second floor balcony where you can enjoy a peaceful morning breeze up with the birds and immersed in the trees as well as incredible views over the lake.
- This home is serviced by a filtered lake water system with a heat trace line and a full septic system that is currently receiving an updated tile bed. There is a spray foamed crawl space that is accessed from the exterior that houses the utilities and offers additional storage space. There is also a wood shed at the side of the house as well as an additional storage shed.
- The location is private and peaceful and an opportunity to get away from the city. Buck Lake is a deep Canadian Shield lake with many bays and inlets and the home to many fish species such as large and small mouth bass, pike and lake trout. The Rideau Trail is located nearby and Frontenac Provincial Park borders the far western shoreline of the lake. Located just 20 minutes south of Westport or approximately an hour north of Kingston.