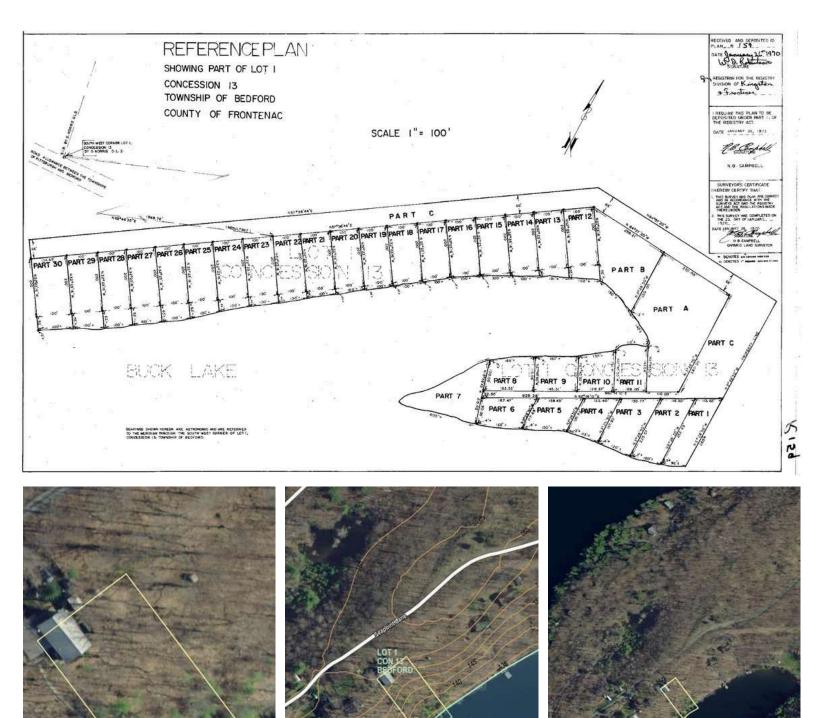

ssauga Road and Seapoint Lane

# **MORE INFORMATION**

#### **Yearly Expenses**

- Annual Superior Propane Rental Fee: \$250
- Annual Road Dues (Bluewater Cottage Association) : \$200
- Hot Water Tank Rental: \$22.00/per month
- 2024 Hydro Costs: \$3200.00
- 2024 Heat Costs: \$3100.00
- Annual House Insurance: \$2284.00



# GALLERY













This information is believed to be accurate but is not warranted. Buyers to verify accuracy of all information.

## **FLOOR PLAN**





#### **Second Floor**

GROSS INTERNAL AREA FLOOR 1: 1344 sq.ft, 125 m<sup>2</sup>, FLOOR 2: 802 sq.ft, 75 m<sup>2</sup> EXCLUDED AREA: DECK: 619 sq.ft, 57 m<sup>2</sup>, BALCONY: 214 sq.ft, 20 m<sup>2</sup> TOTAL: 2146 sq.ft, 200 m<sup>2</sup>

SIZES AND DIMENSIONS ARE APPROXIMATE, ACTUAL MAY VARY.

## **SURVEY**



## WETT INSPECTION 1/5

#### WETT RECOMMENDED INSPECTION CHECKLIST

| Requested by                                                                                                                                                                                  | Inspection location: Same as requested or:                                                                                                       |
|-----------------------------------------------------------------------------------------------------------------------------------------------------------------------------------------------|--------------------------------------------------------------------------------------------------------------------------------------------------|
| Address: 169 Seapoint Lane