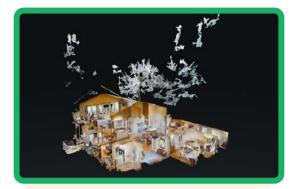

## **FLOOR PLAN**

#### **Second Floor**

GROSS INTERNAL AREA FLOOR 1: 1344 sq.ft, 125 m<sup>2</sup>, FLOOR 2: 802 sq.ft, 75 m<sup>2</sup> EXCLUDED AREA: DECK: 619 sq.ft, 57 m<sup>2</sup>, BALCONY: 214 sq.ft, 20 m<sup>2</sup> TOTAL: 2146 sq.ft, 200 m<sup>2</sup>