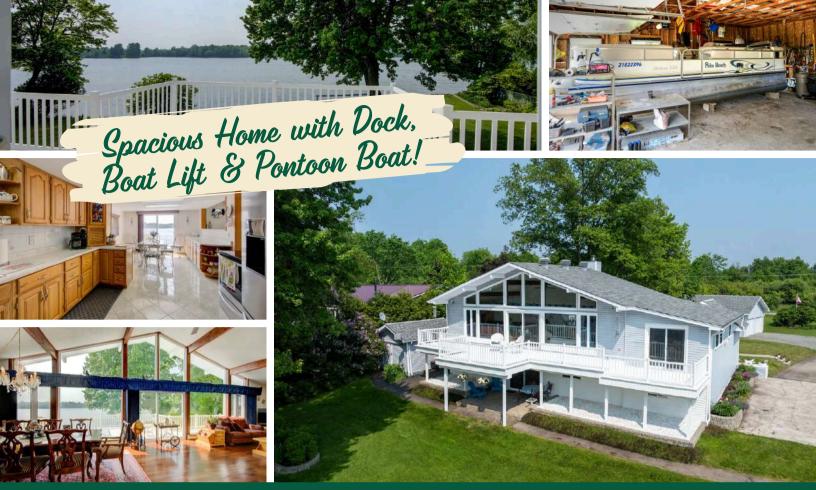

# X12209529

\$ \$1,200,000

4 Bedrooms

2 Bathrooms

**0.74** Acres

Upper Rideau

Beautiful waterfront home located just southeast of the Village of Westport.

This immaculate home rests on the shores of Upper Rideau Lake with level access to great waterfrontage and beautifully maintained and landscaped grounds. The home has a large inviting foyer with a 2-pc bathroom and a few steps that lead to the kitchen and breakfast nook with access out to the deck that overlooks the water. There is a large formal dining room attached to a bright and spacious living room with a propane fireplace and another entryway to the large front deck. The dining room and living room have cathedral ceilings and floor to ceiling windows for unobstructed views of the lake and the front yard. The home has three bedrooms and a 4-pc bathroom on the main level.