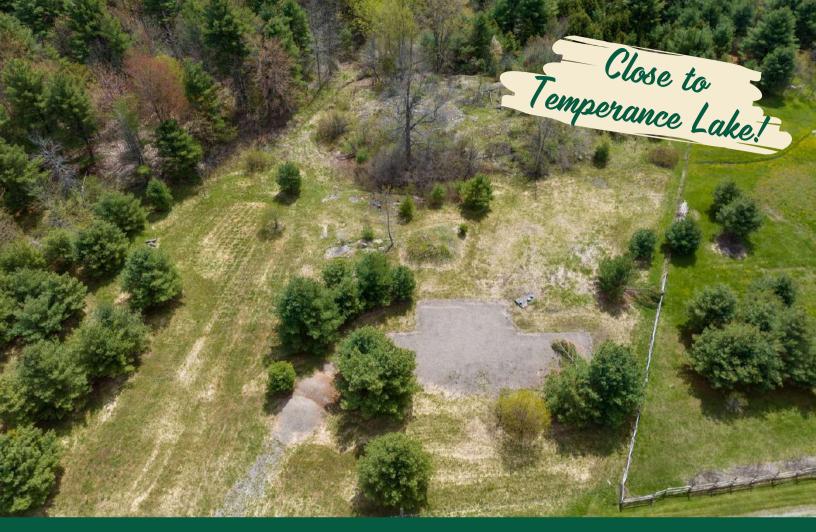

## Fantastic lot located on the south side of Temperance Lake Road with a mixture of trees, open areas and rock outcroppings.

There is a rough laneway in place that leads to a gravel pad and septic system. mThe gravel pad was put in place intended for a home build but this was not completed. The unique characteristics of this land make it easy to landscape and have a peaceful and private setting. Enjoy 307' of frontage and 3.10 acres of land just minutes away from Temperance Lake. Located less than 15 minutes southeast to Brockville or 1.5 hours north to Ottawa. The lots will merge on closing as they are in the same owner name.