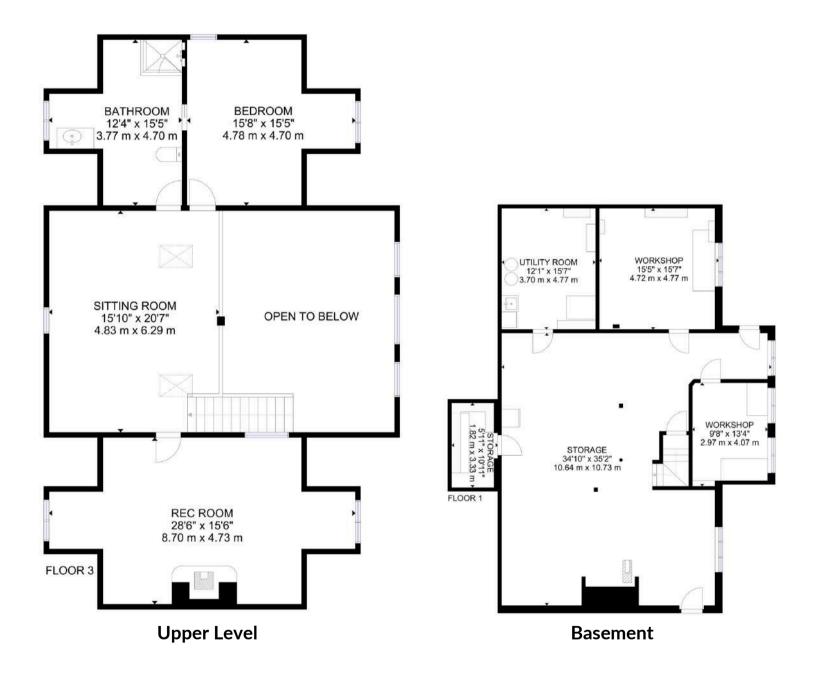

#### FLOOR PLANS 2/2

GROSS INTERNAL AREA FLOOR 1: 1638 sq.ft, 152 m<sup>2</sup>, FLOOR 2: 1730 sq.ft, 161 m<sup>2</sup>, FLOOR 3: 1002 sq.ft, 93 m<sup>2</sup> EXCLUDED AREA: SUN ROOM: 198 sq.ft, 18 m<sup>2</sup>, BALCONY: 200 sq.ft, 19 m<sup>2</sup> TOTAL: 4370 sq.ft, 406 m<sup>2</sup>

SIZES AND DIMENSIONS ARE APPROXIMATE, ACTUAL MAY VARY.