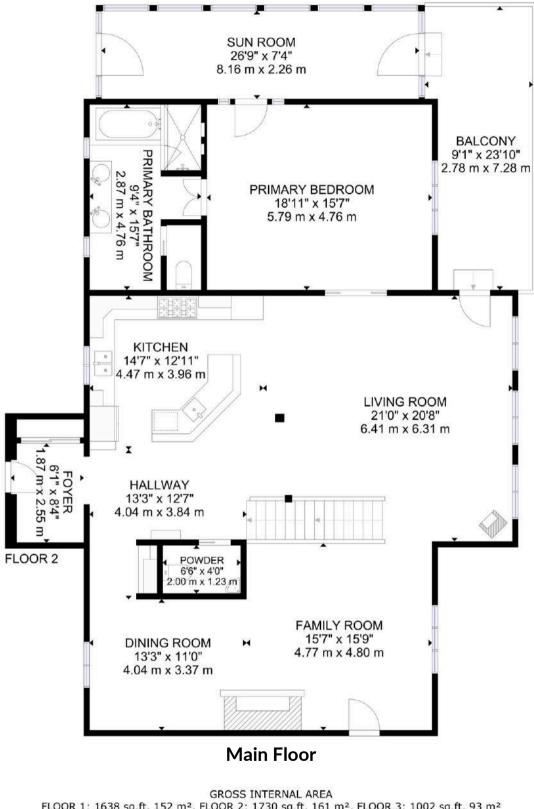

#### FLOOR PLANS 1/2

FLOOR 1: 1638 sq.ft, 152 m<sup>2</sup>, FLOOR 2: 1730 sq.ft, 161 m<sup>2</sup>, FLOOR 3: 1002 sq.ft, 93 m<sup>2</sup> EXCLUDED AREA: SUN ROOM: 198 sq.ft, 18 m<sup>2</sup>, BALCONY: 200 sq.ft, 19 m<sup>2</sup> TOTAL: 4370 sq.ft, 406 m<sup>2</sup>

SIZES AND DIMENSIONS ARE APPROXIMATE, ACTUAL MAY VARY.