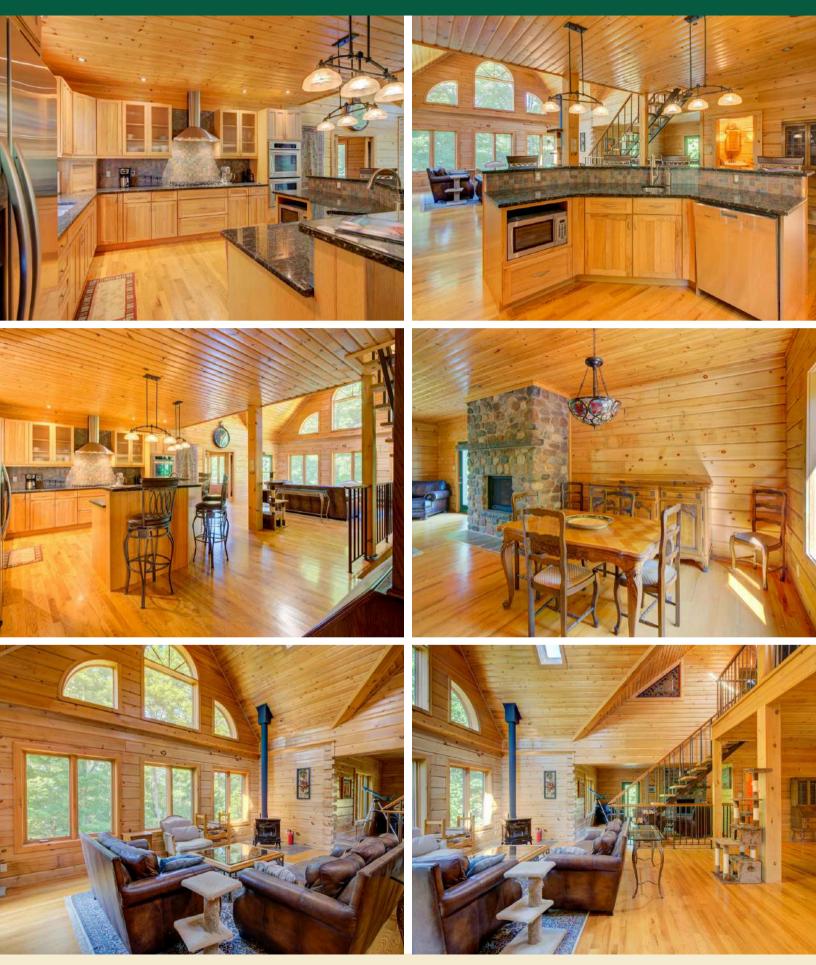

#### Located just a few minutes north of Westport, sits this hidden gem on Little Crosby Lake.

- This stately colonial concept log home sits immersed in the trees on approximately 6 acres of land with total privacy.
- Upon entering the home, you will find yourself in awe when looking at the grand living room with beautiful windows and large custom hickory kitchen with a 6 burner Viking cooktop, double wall ovens, Miele dishwasher, granite counter tops and amazing locally sourced red oak flooring.
- This level has a family room with a granite boulder fireplace with glass front, an attached dining area, a 2pc powder room and a welcoming foyer. The primary bedroom has an attached 5pc ensuite with whirlpool tub and access to a large bronze-screened porch which is a wonderful place for your morning coffee.
- Walking up the custom oak and steel frame stairs to the second level, you will see a large loft area, two bedrooms and a 3pc bathroom. There is a Jotul propane stove in one of the bedrooms and all bedrooms have birch flooring.
- The walkout basement has 9' high ceilings and has a workshop, craft room, undeveloped recreation room with a Jotul woodstove, cold room and a laundry room. There are two doors that access the yard from this level.
- The house is serviced by a drilled well and septic system and includes a water softener, air-source heat pump, 200 amp electrical service and two 40-gallon electric water heaters.
- Wandering down the path towards the lake, you will pass a 2-bedroom cedar bunkie with plenty of space for guests. Continuing along the path to the lake brings you to the dock area with a natural shoreline that is a perfect spot for your boat. Along the shoreline to the west, you will see a lovely platform for sitting and enjoying deeper swimming waterfront.
- Looping back towards the house there is a catwalk section on the path bringing you back home. There is a large garden shed behind the house which is perfect for all your yard equipment.
- This stunning property is located just 10 minutes north of Westport with easy access to all amenities and unique dining and shopping options.

### GALLERY

This information is believed to be accurate but is not warranted. Buyers to verify accuracy of all information.