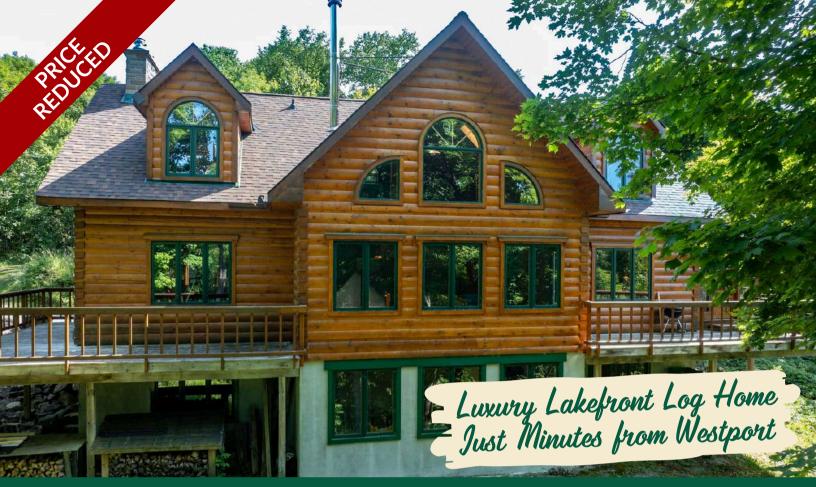

#### 142 Paddy's Lane, Rideau Lakes, ON

Located just a few minutes north of Westport, sits this hidden gem on Little Crosby Lake.

This stately colonial concept log home sits immersed in the trees on approximately 6 acres of land with total privacy. Upon entering the home, you will find yourself in awe when looking at the grand living room with beautiful windows and large custom hickory kitchen with a 6 burner Viking cooktop, double wall ovens, Miele dishwasher, granite counter tops and amazing locally sourced red oak flooring. This level has a family room with a granite boulder fireplace with glass front, an attached dining area, a 2pc powder room and a welcoming foyer. The primary bedroom has an attached 5pc ensuite with whirlpool tub and access to a large bronze-screened porch which is a wonderful place for your morning coffee. Walking up the custom oak and steel frame stairs to the second level, you will see a large loft area, two bedrooms and a 3pc bathroom. There is a Jotul propane stove in one of the bedrooms and all bedrooms have birch flooring.

#### Located just a few minutes north of Westport, sits this hidden gem on Little Crosby Lake.

- This stately colonial concept log home sits immersed in the trees on approximately 6 acres of land with total privacy.
- Upon entering the home, you will find yourself in awe when looking at the grand living room with beautiful windows and large custom hickory kitchen with a 6 burner Viking cooktop, double wall ovens, Miele dishwasher, granite counter tops and amazing locally sourced red oak flooring.
- This level has a family room with a granite boulder fireplace with glass front, an attached dining area, a 2pc powder room and a welcoming foyer. The primary bedroom has an attached 5pc ensuite with whirlpool tub and access to a large bronze-screened porch which is a wonderful place for your morning coffee.
- Walking up the custom oak and steel frame stairs to the second level, you will see a large loft area, two bedrooms and a 3pc bathroom. There is a Jotul propane stove in one of the bedrooms and all bedrooms have birch flooring.
- The walkout basement has 9' high ceilings and has a workshop, craft room, undeveloped recreation room with a Jotul woodstove, cold room and a laundry room. There are two doors that access the yard from this level.
- The house is serviced by a drilled well and septic system and includes a water softener, air-source heat pump, 200 amp electrical service and two 40-gallon electric water heaters.
- Wandering down the path towards the lake, you will pass a 2-bedroom cedar bunkie with plenty of space for guests. Continuing along the path to the lake brings you to the dock area with a natural shoreline that is a perfect spot for your boat. Along the shoreline to the west, you will see a lovely platform for sitting and enjoying deeper swimming waterfront.
- Looping back towards the house there is a catwalk section on the path bringing you back home. There is a large garden shed behind the house which is perfect for all your yard equipment.
- This stunning property is located just 10 minutes north of Westport with easy access to all amenities and unique dining and shopping options.