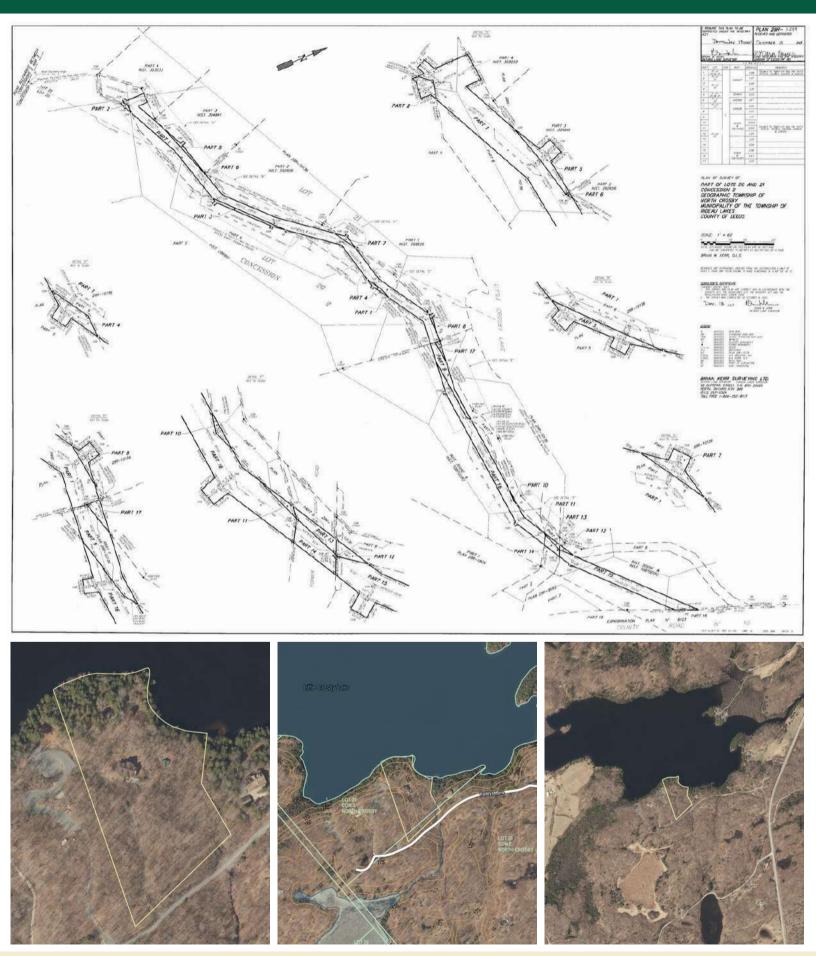

This information is believed to be accurate but is not warranted. Buyers to verify accuracy of all information.

#### FLOOR PLANS 1/2



FLOOR 1: 1638 sq.ft, 152 m<sup>2</sup>, FLOOR 2: 1730 sq.ft, 161 m<sup>2</sup>, FLOOR 3: 1002 sq.ft, 93 m<sup>2</sup> EXCLUDED AREA: SUN ROOM: 198 sq.ft, 18 m<sup>2</sup>, BALCONY: 200 sq.ft, 19 m<sup>2</sup> TOTAL: 4370 sq.ft, 406 m<sup>2</sup>

SIZES AND DIMENSIONS ARE APPROXIMATE, ACTUAL MAY VARY.

#### FLOOR PLANS 2/2



GROSS INTERNAL AREA FLOOR 1: 1638 sq.ft, 152 m<sup>2</sup>, FLOOR 2: 1730 sq.ft, 161 m<sup>2</sup>, FLOOR 3: 1002 sq.ft, 93 m<sup>2</sup> EXCLUDED AREA: SUN ROOM: 198 sq.ft, 18 m<sup>2</sup>, BALCONY: 200 sq.ft, 19 m<sup>2</sup> TOTAL: 4370 sq.ft, 406 m<sup>2</sup>

SIZES AND DIMENSIONS ARE APPROXIMATE, ACTUAL MAY VARY.

### SURVEY



#### **INTERACTIVE LINKS**

#### **Virtual Tour**





Scan the QR Code or Visit: https://my.matterport.com/show/? m=c36EjwTJm19

#### Google Map





Scan the QR Code or Visit: https://maps.app.goo.gl/RGDPN2f B6AsWyvSf8

#### Video Tour





Scan the QR Code or Visit: https://youtu.be/NhDAg7nA3FM

#### **Panorama View**





Scan the QR Code or Visit: https://360panos.org/panos/Paddys Ln/

### **MLS LISTING**

|                                    |