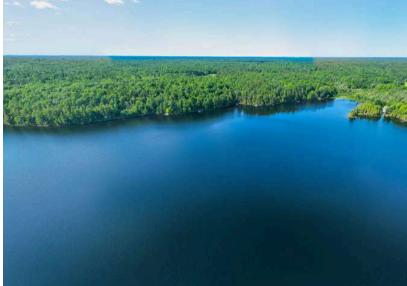

#### 142 Paddy's Lane, Rideau Lakes, ON

Located just a few minutes north of Westport, sits this hidden gem on Little Crosby Lake.

This stately colonial concept log home sits immersed in the trees on approximately 6 acres of land with total privacy. Upon entering the home, you will find yourself in awe when looking at the grand living room with beautiful windows and large custom hickory kitchen with a 6 burner Viking cooktop, double wall ovens, Miele dishwasher, granite counter tops and amazing locally sourced red oak flooring. This level has a family room with a granite boulder fireplace with glass front, an attached dining area, a 2pc powder room and a welcoming foyer. The primary bedroom has an attached 5pc ensuite with whirlpool tub and access to a large bronze-screened porch which is a wonderful place for your morning coffee. Walking up the custom oak and steel frame stairs to the second level, you will see a large loft area, two bedrooms and a 3pc bathroom. There is a Jotul propane stove in one of the bedrooms and all bedrooms have birch flooring.

#### Located just a few minutes north of Westport, sits this hidden gem on Little Crosby Lake.

- This stately colonial concept log home sits immersed in the trees on approximately 6 acres of land with total privacy.
- Upon entering the home, you will find yourself in awe when looking at the grand living room with beautiful windows and large custom hickory kitchen with a 6 burner Viking cooktop, double wall ovens, Miele dishwasher, granite counter tops and amazing locally sourced red oak flooring.
- This level has a family room with a granite boulder fireplace with glass front, an attached dining area, a 2pc powder room and a welcoming foyer. The primary bedroom has an attached 5pc ensuite with whirlpool tub and access to a large bronze-screened porch which is a wonderful place for your morning coffee.
- Walking up the custom oak and steel frame stairs to the second level, you will see a large loft area, two bedrooms and a 3pc bathroom. There is a Jotul propane stove in one of the bedrooms and all bedrooms have birch flooring.
- The walkout basement has 9' high ceilings and has a workshop, craft room, undeveloped recreation room with a Jotul woodstove, cold room and a laundry room. There are two doors that access the yard from this level.
- The house is serviced by a drilled well and septic system and includes a water softener, air-source heat pump, 200 amp electrical service and two 40-gallon electric water heaters.
- Wandering down the path towards the lake, you will pass a 2-bedroom cedar bunkie with plenty of space for guests. Continuing along the path to the lake brings you to the dock area with a natural shoreline that is a perfect spot for your boat. Along the shoreline to the west, you will see a lovely platform for sitting and enjoying deeper swimming waterfront.
- Looping back towards the house there is a catwalk section on the path bringing you back home. There is a large garden shed behind the house which is perfect for all your yard equipment.
- This stunning property is located just 10 minutes north of Westport with easy access to all amenities and unique dining and shopping options.