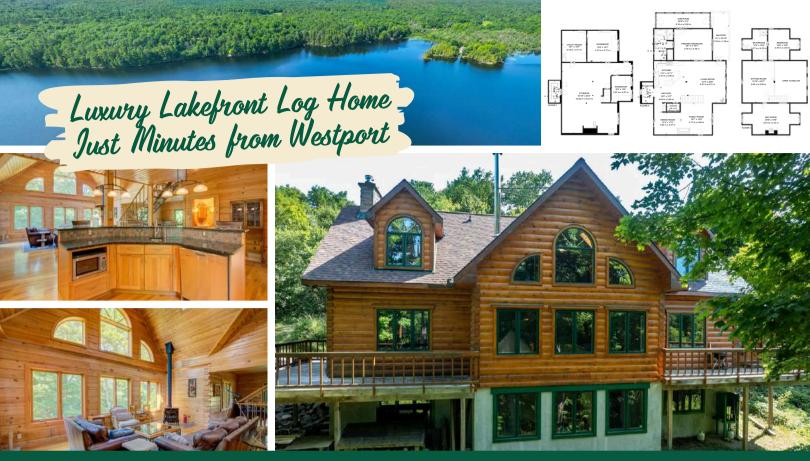

## 142 Paddy's Lane, Rideau Lakes, ON

Located just a few minutes north of Westport, sits this hidden gem on Little Crosby Lake.

This stately colonial concept log home sits immersed in the trees on approximately 6 acres of land with total privacy. Upon entering the home, you will find yourself in awe when looking at the grand living room with beautiful windows and large custom hickory kitchen with a 6 burner Viking cooktop, double wall ovens, Miele dishwasher, granite counter tops and amazing locally sourced red oak flooring. This level has a family room with a granite boulder fireplace with glass front, an attached dining area, a 2pc powder room and a welcoming foyer. The primary bedroom has an attached 5pc ensuite with whirlpool tub and access to a large bronze-screened porch which is a wonderful place for your morning coffee. Walking up the custom oak and steel frame stairs to the second level, you will see a large loft area, two bedrooms and a 3pc bathroom. There is a Jotul propane stove in one of the bedrooms and all bedrooms have birch flooring.

# X1226854

\$ \$1,485,000

3 Bedrooms

3 Bathrooms

6.047 Acres

Little Crosby
Lake