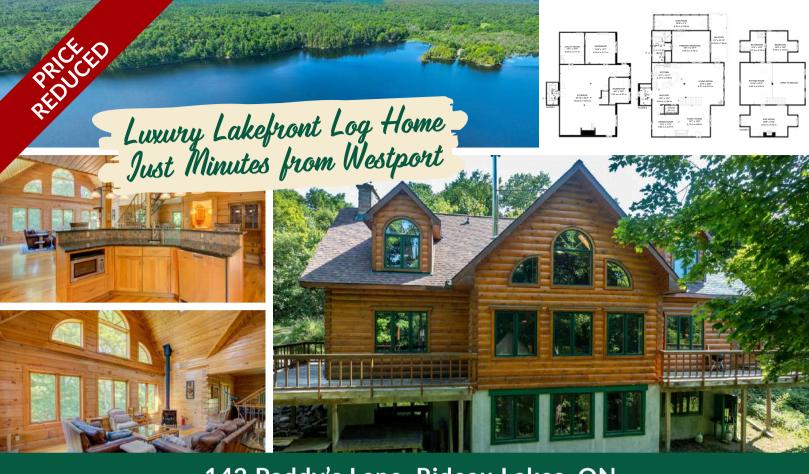

## 142 Paddy's Lane, Rideau Lakes, ON

Located just a few minutes north of Westport, sits this hidden gem on Little Crosby Lake.

This stately colonial concept log home sits immersed in the trees on approximately 6 acres of land with total privacy. Upon entering the home, you will find yourself in awe when looking at the grand living room with beautiful windows and large custom hickory kitchen with a 6 burner Viking cooktop, double wall ovens, Miele dishwasher, granite counter tops and amazing locally sourced red oak flooring. This level has a family room with a granite boulder fireplace with glass front, an attached dining area, a 2pc powder room and a welcoming foyer. The primary bedroom has an attached 5pc ensuite with whirlpool tub and access to a large bronze-screened porch which is a wonderful place for your morning coffee. Walking up the custom oak and steel frame stairs to the second level, you will see a large loft area, two bedrooms and a 3pc bathroom. There is a Jotul propane stove in one of the bedrooms and all bedrooms have birch flooring.