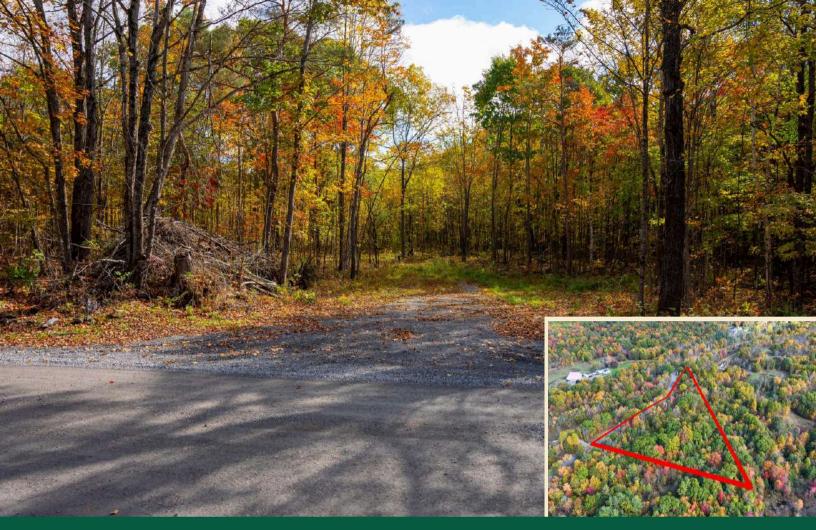

## Vacant land that will immerse you in nature!

This heavily treed parcel of land has almost 5 acres of Canadian Shield terrain as well as rock outcroppings. There is a laneway in place as well as a deep, drilled well with plenty of water. The property is located directly across the road from Little Christie Lake and is in the heart of lake country. Devil Lake is nearby and has public access where you can launch your boat and enjoy a day on the lake. The location is private and peaceful on the east side of Devil Lake Road. All amenities can be found just 15 minutes away in the village of Westport or 45 minutes south to the city of Kingston.