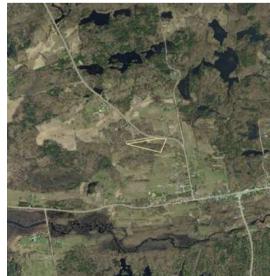

| 7 |
| Contact Information | 8 |







#### **Features**

- Vacant land in beautiful lake country!
- This 7.4 acre parcel of land is located just north of Parham and is surrounded by lakes and Canadian Shield terrain.
- There is a potential building site that is slightly elevated from the road and has a stunning southern view down through the trees and into the valley below.
- There is just over 220 feet of frontage on the township road and a laneway in place.
- There was also septic approval in place about 6 years ago, as well as building plans for a structure on the property.
- Access to amenities is easy with just a 15 minute drive north to Sharbot Lake or 35 minutes to Kingston.

#### **Directions**

• Wagarville Road to Long Lake Road, Follow to #1147.

## **SURVEY**









## **MAP LOCATION**



# **INTERACTIVE LINKS**

## **Google Maps**





Scan the QR Code or Visit: https://maps.app.goo.gl/EETXLE WYjygGW8BK7

### **Video Tour**





Scan the QR Code or Visit: https://youtu.be/VtKd-cbumjY

#### **Panorama**





Scan the QR Code or Visit: https://360panos.org/panos/1147Lo ngLakeRoad/

## **MLS LISTING**



1147 LONG LAKE Rd

**Central Frontenac Ontario K0H 2K0** 

Central Frontenac Frontenac Centre Frontenac

SPIS: N Taxes: \$353.92/2024

Vacant Land Front On: S Rms:

Acre: 5-9.99 Link: Bedrooms: 0 Washrooms: 0

Lot: 462 x 444 FeetIrreg: Irregular

Dir/Cross St: Wagarville Road and Long Lake Road

MLS#: X12048723 PIN#: 361590496

Possession Remarks: TBD

Kitchens: Fam Rm: **Basement:** Fireplace/Stv:

Heat: A/C:

Central Vac: Ν Apx Age:

Apx Sqft: Asses