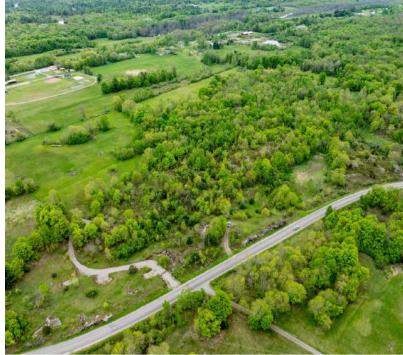

|

| Features            | 3 |
|---------------------|---|
| Survey              | 2 |
| Map Location        | 5 |
| Interactive Links   | ć |
| MLS Listing         | 7 |
| Contact Information | 8 |







#### **Features**

- Vacant land in beautiful lake country!
- This 7.4 acre parcel of land is located just north of Parham and is surrounded by lakes and Canadian Shield terrain.
- There is a potential building site that is slightly elevated from the road and has a stunning southern view down through the trees and into the valley below.
- There is just over 220 feet of frontage on the township road and a laneway in place.
- There was also septic approval in place about 6 years ago, as well as building plans for a structure on the property.
- Access to amenities is easy with just a 15 minute drive north to Sharbot Lake or 35 minutes to Kingston.

#### **Directions**

• Wagarville Road to Long Lake Road, Follow to #1147.

## **SURVEY**









## **MAP LOCATION**



# **INTERACTIVE LINK