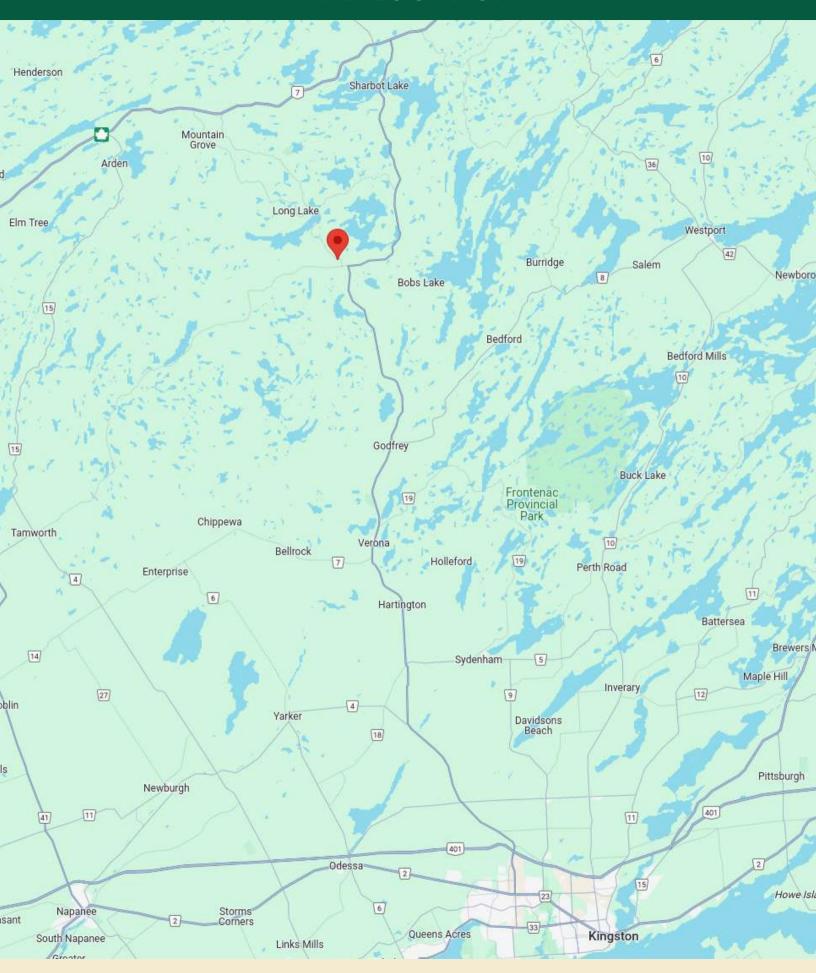

Information | 8 |







#### **Features**

- Vacant land in beautiful lake country!
- This 7.4 acre parcel of land is located just north of Parham and is surrounded by lakes and Canadian Shield terrain.
- There is a potential building site that is slightly elevated from the road and has a stunning southern view down through the trees and into the valley below.
- There is just over 220 feet of frontage on the township road and a laneway in place.
- There was also septic approval in place about 6 years ago, as well as building plans for a structure on the property.
- Access to amenities is easy with just a 15 minute drive north to Sharbot Lake or 35 minutes to Kingston.

#### **Directions**

• Wagarville Road to Long Lake Road, Follow to #1147.

## **SURVEY**









## **MAP LOCATION**



# **INTERACTIVE LINKS**

## **Google Maps**





Scan the QR Code or Visit: https://maps.app.goo.gl/EETXLE WYjygGW8BK7

### **Video Tour**





Scan the QR Code or Visit: https://youtu.be/VtKd-cbumjY

#### **Panorama**





Scan the QR Code or Visit: https://360panos.org/panos/1147Lo ngLakeRoad/

## **MLS LISTING**



1147 LONG LAKE Rd

**Central Frontenac Ontario K0H 2K0** 

Central Frontenac Frontenac Centre Frontenac

SPIS: N Taxes: \$353.92/2024

Vacant Land Front On: S Rms:

Acre: 5-9.99 Link: Bedrooms: 0 Washrooms: 0

Lot: 462 x 444 FeetIrreg: Irregular

Dir/Cross St: Wagarville Road and Long Lake Road

MLS#: X12048723 PIN#: 361590496

Possession Remarks: TBD

Kitchens: Fam Rm: **Basement:** Fireplace/Stv:

Heat: A/C:

Central Vac: Ν Apx Age:

Apx Sqft: Assessment: POTL:

**POTL Mo