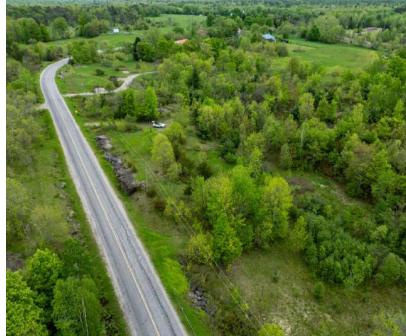

|

| Features            | 3 |
|---------------------|---|
| Survey              | 2 |
| Map Location        | 5 |
| Interactive Links   | ć |
| MLS Listing         | 7 |
| Contact Information | 8 |







#### **Features**

- Vacant land in beautiful lake country!
- This 7.4 acre parcel of land is located just north of Parham and is surrounded by lakes and Canadian Shield terrain.
- There is a potential building site that is slightly elevated from the road and has a stunning southern view down through the trees and into the valley below.
- There is just over 220 feet of frontage on the township road and a laneway in place.
- There was also septic approval in place about 6 years ago, as well as building plans for a structure on the property.
- Access to amenities is easy with just a 15 minute drive north to Sharbot Lake or 35 minutes to Kingston.

#### **Directions**

• Wagarville Road to Long Lake Road, Follow to #1147.

## **SURVEY**









## **MAP LOCATION**



# **INTERACTIVE LINKS*