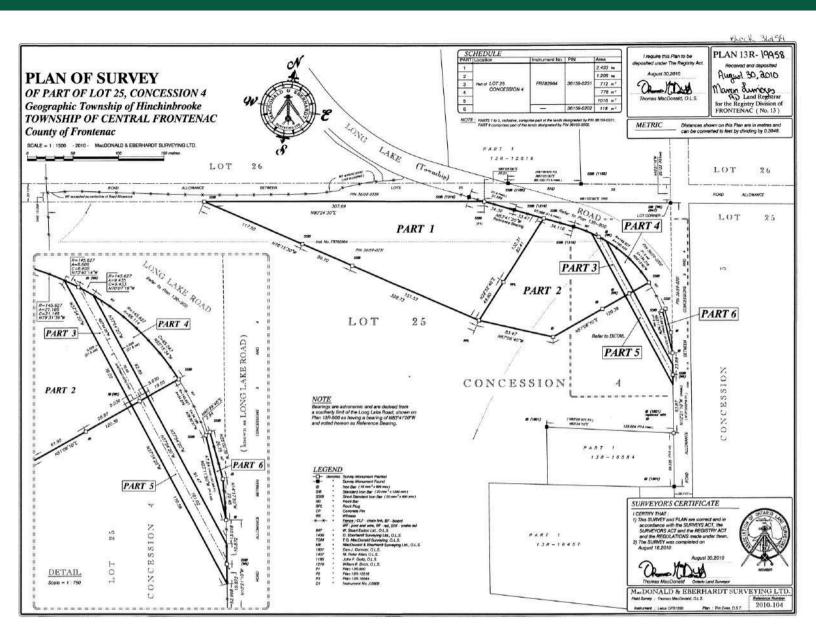

sting         | 7 |
| Contact Information | 8 |







#### **Features**

- Vacant land in beautiful lake country!
- This 7.4 acre parcel of land is located just north of Parham and is surrounded by lakes and Canadian Shield terrain.
- There is a potential building site that is slightly elevated from the road and has a stunning southern view down through the trees and into the valley below.
- There is just over 220 feet of frontage on the township road and a laneway in place.
- There was also septic approval in place about 6 years ago, as well as building plans for a structure on the property.
- Access to amenities is easy with just a 15 minute drive north to Sharbot Lake or 35 minutes to Kingston.

#### **Directions**

• Wagarville Road to Long Lake Road, Follow to #1147.

## **SURVEY**









## **MAP LOCATION**



# **INTERACTIVE LINKS**

## **Google Maps**





Scan the QR Code or Visit: https://maps.app.goo.gl/EETXLE WYjygGW8BK7

### **Video Tour**





Scan the QR Code or Visit: https://youtu.be/VtKd-cbumjY

#### **Panorama**





Scan the QR Code or Visit: https://360panos.org/panos/1147Lo ngLakeRoad/

## **MLS LISTING**



1147 LONG LAKE Rd

**Central Frontenac Ontario K0H 2K0** 

Central Frontenac Frontenac Centre Frontenac

SPIS: N Taxes: \$353.92/2024

Vacant Land Front On: S Rms:

Acre: 5-9.99 Link: Bedrooms: 0 Washrooms: 0

Lot: 462 x 444 FeetIrreg: Irregular

Dir/Cross St: Wagarville Road and Long Lake Road

MLS#: X12048723 PIN#: 361590496

Possession Remarks: TBD

Kitchens: Fam Rm: **Basement:** Fireplace/Stv:

Heat: A/C:

Central Vac: Ν Apx Age:

Apx Sqft: