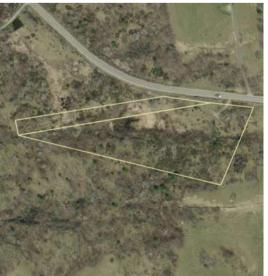

ing         | 7 |
| Contact Information | 8 |







#### **Features**

- Vacant land in beautiful lake country!
- This 7.4 acre parcel of land is located just north of Parham and is surrounded by lakes and Canadian Shield terrain.
- There is a potential building site that is slightly elevated from the road and has a stunning southern view down through the trees and into the valley below.
- There is just over 220 feet of frontage on the township road and a laneway in place.
- There was also septic approval in place about 6 years ago, as well as building plans for a structure on the property.
- Access to amenities is easy with just a 15 minute drive north to Sharbot Lake or 35 minutes to Kingston.

#### **Directions**

• Wagarville Road to Long Lake Road, Follow to #1147.

## **SURVEY**









## **MAP LOCATION**



# **INTERACTIVE LINKS**

## **Google Maps**





Scan the QR Code or Visit: https://maps.app.goo.gl/EETXLE WYjygGW8BK7

### **Video Tour**





Scan the QR Code or Visit: https://youtu.be/VtKd-cbumjY

#### **Panorama**





Scan the QR Code or Visit: https://360panos.org/panos/1147Lo ngLakeRoad/

## **MLS LISTING**



1147 LONG LAKE Rd

**Central Frontenac Ontario K0H 2K0** 

Central Frontenac Frontenac Centre Frontenac

SPIS: N Taxes: \$353.92/2024

Vacant Land Front On: S Rms:

Acre: 5-9.99 Link: Bedrooms: 0 Washrooms: 0

Lot: 462 x 444 FeetIrreg: Irregular

Dir/Cross St: Wagarville Road and Long Lake Road

MLS#: X12048723 PIN#: 361590496

Possession Remarks: TBD

Kitchens: Fam Rm: **Basement:** Fireplace/Stv:

Heat: A/C:

Central Vac: Ν Apx Age:

Apx Sqft: A