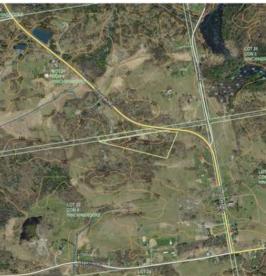

g         | 7 |
| Contact Information | 8 |







#### **Features**

- Vacant land in beautiful lake country!
- This 7.4 acre parcel of land is located just north of Parham and is surrounded by lakes and Canadian Shield terrain.
- There is a potential building site that is slightly elevated from the road and has a stunning southern view down through the trees and into the valley below.
- There is just over 220 feet of frontage on the township road and a laneway in place.
- There was also septic approval in place about 6 years ago, as well as building plans for a structure on the property.
- Access to amenities is easy with just a 15 minute drive north to Sharbot Lake or 35 minutes to Kingston.

#### **Directions**

• Wagarville Road to Long Lake Road, Follow to #1147.

## **SURVEY**









## **MAP LOCATION**



# **INTERACTIVE LINKS**

## **Google Maps**





Scan the QR Code or Visit: https://maps.app.goo.gl/EETXLE WYjygGW8BK7

### **Video Tour**





Scan the QR Code or Visit: https://youtu.be/VtKd-cbumjY

#### **Panorama**





Scan the QR Code or Visit: https://360panos.org/panos/1147Lo ngLakeRoad/

## **MLS LISTING**



1147 LONG LAKE Rd

**Central Frontenac Ontario K0H 2K0** 

Central Frontenac Frontenac Centre Frontenac

SPIS: N Taxes: \$353.92/2024

Vacant Land Front On: S Rms:

Acre: 5-9.99 Link: Bedrooms: 0 Washrooms: 0

Lot: 462 x 444 FeetIrreg: Irregular

Dir/Cross St: Wagarville Road and Long Lake Road

MLS#: X12048723 PIN#: 361590496

Possession Remarks: TBD

Kitchens: Fam Rm: **Basement:** Fireplace/Stv:

Heat: A/C:

Central Vac: Ν Apx Age:

Apx Sqft: Ass