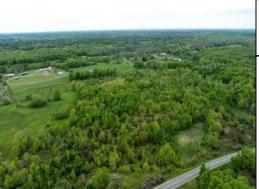

## Vacant land in beautiful lake country!

This 7.4 acre parcel of land is located just north of Parham and is surrounded by lakes and Canadian Shield terrain. There is a potential building site that is slightly elevated from the road and has a stunning southern view down through the trees and into the valley below. There is just over 220 feet of frontage on the township road and a laneway in place. There was also septic approval in place about 6 years ago, as well as building plans for a structure on the property. Access to amenities is easy with just a 15 minute drive north to Sharbot Lake or 35 minutes to Kingston.

#### **Features**

- Vacant land in beautiful lake country!
- This 7.4 acre parcel of land is located just north of Parham and is surrounded by lakes and Canadian Shield terrain.
- There is a potential building site that is slightly elevated from the road and has a stunning southern view down through the trees and into the valley below.
- There is just over 220 feet of frontage on the township road and a laneway in place.
- There was also septic approval in place about 6 years ago, as well as building plans for a structure on the property.
- Access to amenities is easy with just a 15 minute drive north to Sharbot Lake or 35 minutes to Kingston.