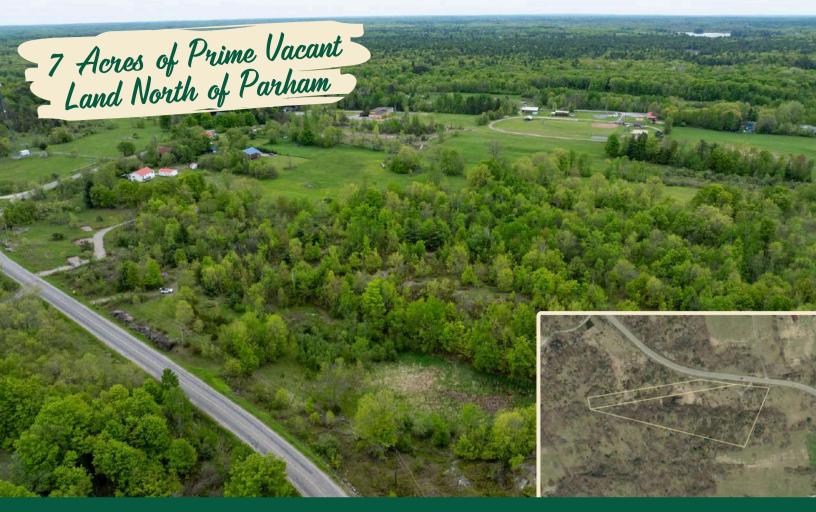

# 1147 Long Lake Road, Parham, ON

## Vacant land in beautiful lake country!

This 7.4 acre parcel of land is located just north of Parham and is surrounded by lakes and Canadian Shield terrain. There is a potential building site that is slightly elevated from the road and has a stunning southern view down through the trees and into the valley below. There is just over 220 feet of frontage on the township road and a laneway in place. There was also septic approval in place about 6 years ago, as well as building plans for a structure on the property. Access to amenities is easy with just a 15 minute drive north to Sharbot Lake or 35 minutes to Kingston.

#### **Features**

- Vacant land in beautiful lake country!
- This 7.4 acre parcel of land is located just north of Parham and is surrounded by lakes and Canadian Shield terrain.
- There is a potential building site that is slightly elevated from the road and has a stunning southern view down through the trees and into the valley below.
- There is just over 220 feet of frontage on the township road and a laneway in place.
- There was also septic approval in place about 6 years ago, as well as building plans for a structure on the property.
- Access to amenities is easy with just a 15 minute drive north to Sharbot Lake or 35 minutes to Kingston.