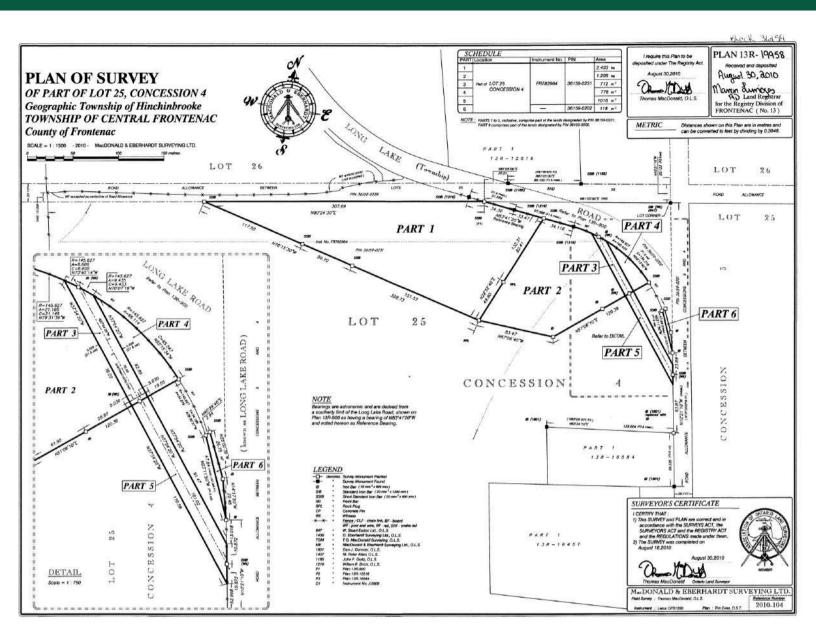

sting         | 7 |
| Contact Information | 8 |







#### **Features**

- Vacant land in beautiful lake country!
- This 7.4 acre parcel of land is located just north of Parham and is surrounded by lakes and Canadian Shield terrain.
- There is a potential building site that is slightly elevated from the road and has a stunning southern view down through the trees and into the valley below.
- There is just over 220 feet of frontage on the township road and a laneway in place.
- There was also septic approval in place about 6 years ago, as well as building plans for a structure on the property.
- Access to amenities is easy with just a 15 minute drive north to Sharbot Lake or 35 minutes to Kingston.

#### **Directions**

• Wagarville Road to Long Lake Road, Follow to #1147.

## **SURVEY**









## **MAP LOCATION**



# **INTERACTIVE LINKS**

## **Google Maps**





Scan the QR Code or Visit: https://maps.app.goo.gl/EETXLE WYjygGW8BK7

### **Video Tour**





Scan the QR Code or Visit: https://youtu.be/VtKd-cbumjY

#### **Panorama**





Scan the QR Code or Visit: https://360panos.org/panos/1147Lo ngLakeRoad/

## **MLS LISTING**



1147 LONG LAKE Rd

**Central Frontenac Ontario K0H 2K0** 

Central Frontenac Frontenac Centre Frontenac

SPIS: N Taxes: \$353.92/2024

Vacant Land Front On: S Rms:

Acre: 5-9.99 Link: Bedrooms: 0 Washrooms: 0

Lot: 462 x 444 FeetIrreg: Irregular

Exterior:

**Gar/Gar Spcs:** 

Tot Prk Spcs:

**Energy Cert:** 

Cert Level:

**GreenPIS:** 

**Prop Feat:** 

Drive Park Spcs:

**Drive:** 

**UFFI:** 

Pool:

Dir/Cross St: Wagarville Road and Long La