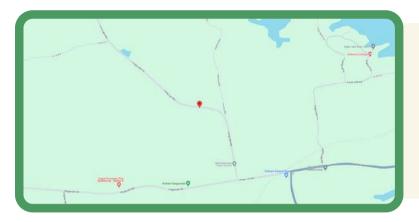

#### **Directions**

• Wagarville Road to Long Lake Road, Follow to #1147.

## **MAP LOCATION**