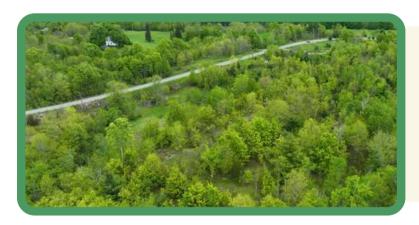

## Vacant land in beautiful lake country!

This 7.4 acre parcel of land is located just north of Parham and is surrounded by lakes and Canadian Shield terrain. There is a potential building site that is slightly elevated from the road and has a stunning southern view down through the trees and into the valley below. There is just over 220 feet of frontage on the township road and a laneway in place. There was also septic approval in place about 6 years ago, as well as building plans for a structure on the property. Access to amenities is easy with just a 15 minute drive north to Sharbot Lake or 35 minutes to Kingston.

#### **Features**

- Vacant land in beautiful lake country!
- This 7.4 acre parcel of land is located just north of Parham and is surrounded by lakes and Canadian Shield terrain.
- There is a potential building site that is slightly elevated from the road and has a stunning southern view down through the trees and into the valley below.
- There is just over 220 feet of frontage on the township road and a laneway in place.
- There was also septic approval in place about 6 years ago, as well as building plans for a structure on the property.
- Access to amenities is easy with just a 15 minute drive north to Sharbot Lake or 35 minutes to Kingston.