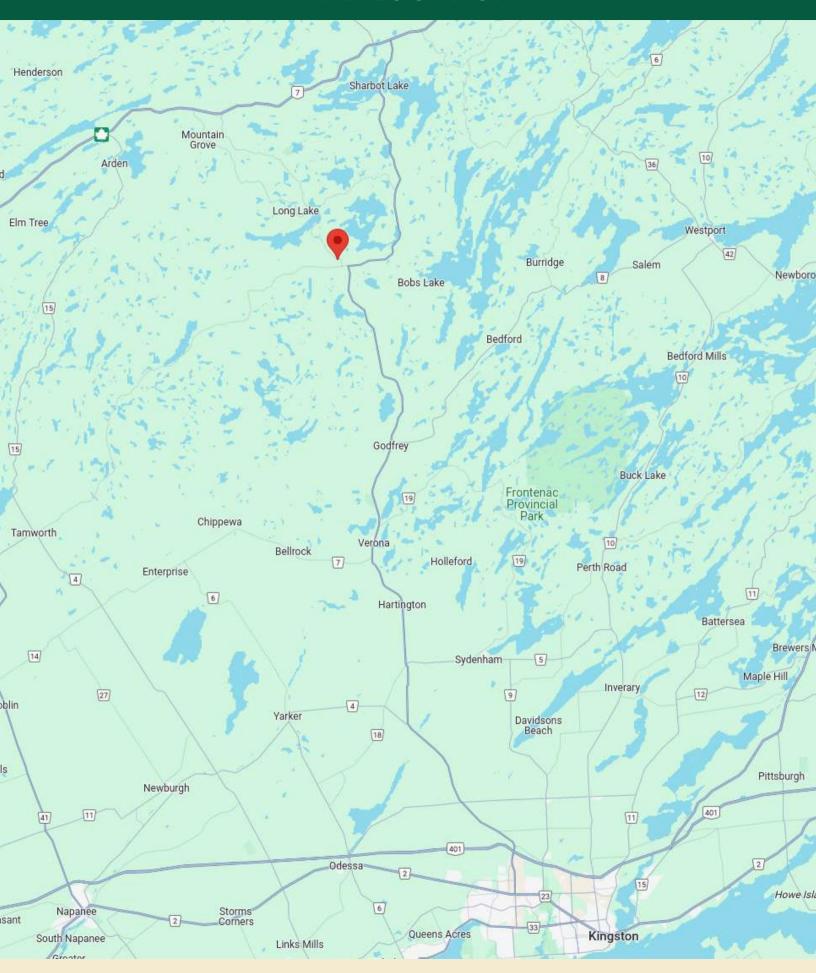

Information | 8 |







#### **Features**

- Vacant land in beautiful lake country!
- This 7.4 acre parcel of land is located just north of Parham and is surrounded by lakes and Canadian Shield terrain.
- There is a potential building site that is slightly elevated from the road and has a stunning southern view down through the trees and into the valley below.
- There is just over 220 feet of frontage on the township road and a laneway in place.
- There was also septic approval in place about 6 years ago, as well as building plans for a structure on the property.
- Access to amenities is easy with just a 15 minute drive north to Sharbot Lake or 35 minutes to Kingston.

#### **Directions**

• Wagarville Road to Long Lake Road, Follow to #1147.

## **SURVEY**









## **MAP LOCATION**



# **INTERACTIVE LINKS**

## **Google Maps**





Scan the QR Code or Visit: https://maps.app.goo.gl/EETXLE WYjygGW8BK7

### **Video Tour**





Scan the QR Code or Visit: https://youtu.be/VtKd-cbumjY

#### **Panorama**





Scan the QR Code or Visit: https://360panos.org/panos/1147Lo ngLakeRoad/

## **MLS LISTING**



1147 LONG LAKE Rd

**Central Frontenac Ontario K0H 2K0** 

Central Frontenac Frontenac Centre Frontenac

SPIS: N Taxes: \$353.92/2024

Vacant Land Front On: S Rms:

Acre: 5-9.99 Link: Bedrooms: 0 Washrooms: 0

Lot: 462 x 444 FeetIrreg: Irregular

Exterior:

**Gar/Gar Spcs:** 

Tot Prk Spcs:

**Energy Cert:** 

Cert Level:

**GreenPIS:** 

**Prop Feat:** 

Drive Park Spcs:

**Drive:** 

**UFFI:** 

Pool:

Dir/Cross St: Wagarville Road and Long Lake Road

MLS#: X12048723 PIN#