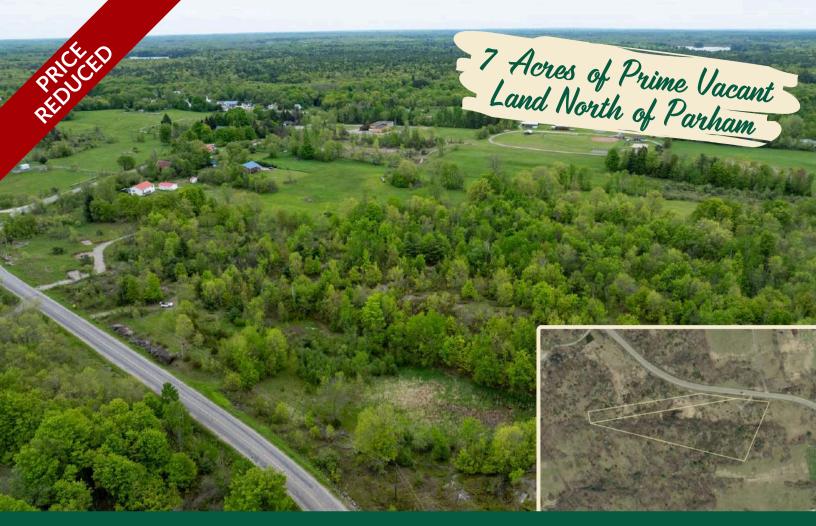

## Vacant land in beautiful lake country!

This 7.4 acre parcel of land is located just north of Parham and is surrounded by lakes and Canadian Shield terrain. There is a potential building site that is slightly elevated from the road and has a stunning southern view down through the trees and into the valley below. There is just over 220 feet of frontage on the township road and a laneway in place. There was also septic approval in place about 6 years ago, as well as building plans for a structure on the property. Access to amenities is easy with just a 15 minute drive north to Sharbot Lake or 35 minutes to Kingston.

#### **Features**

- Vacant land in beautiful lake country!
- This 7.4 acre parcel of land is located just north of Parham and is surrounded by lakes and Canadian Shield terrain.
- There is a potential building site that is slightly elevated from the road and has a stunning southern view down through the trees and into the valley below.
- There is just over 220 feet of frontage on the township road and a laneway in place.
- There was also septic approval in place about 6 years ago, as well as building plans for a structure on the property.
- Access to amenities is easy with just a 15 minute drive north to Sharbot Lake or 35 minutes to Kingston.