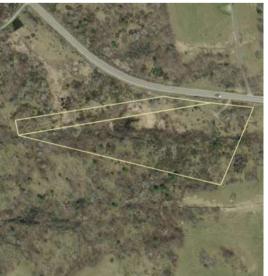

ing         | 7 |
| Contact Information | 8 |







#### **Features**

- Vacant land in beautiful lake country!
- This 7.4 acre parcel of land is located just north of Parham and is surrounded by lakes and Canadian Shield terrain.
- There is a potential building site that is slightly elevated from the road and has a stunning southern view down through the trees and into the valley below.
- There is just over 220 feet of frontage on the township road and a laneway in place.
- There was also septic approval in place about 6 years ago, as well as building plans for a structure on the property.
- Access to amenities is easy with just a 15 minute drive north to Sharbot Lake or 35 minutes to Kingston.

#### **Directions**

• Wagarville Road to Long Lake Road, Follow to #1147.

## **SURVEY**









## **MAP LOCATION**



# **INTERACTIVE LINKS**

## **Google Maps**





Scan the QR Code or Visit: https://maps.app.goo.gl/EETXLE WYjygGW8BK7

### **Video Tour**





Scan the QR Code or Visit: https://youtu.be/VtKd-cbumjY

#### **Panorama**





Scan the QR Code or Visit: https://360panos.org/panos/1147Lo ngLakeRoad/

## **MLS LISTING**



1147 LONG LAKE Rd

**Central Frontenac Ontario K0H 2K0** 

Central Frontenac Frontenac Centre Frontenac

SPIS: N Taxes: \$353.92/2024

Vacant Land Front On: S Rms:

Acre: 5-9.99 Link: Bedrooms: 0 Washrooms: 0

Lot: 462 x 444 FeetIrreg: Irregular

Exterior:

**Gar/Gar Spcs:** 

Tot Prk Spcs:

**Energy Cert:** 

Cert Level:

**GreenPIS:** 

**Prop Feat:** 

Drive Park Spcs:

**Drive:** 

**UFFI:** 

Pool:

Dir/Cross St: Wagarville Road and Long Lake