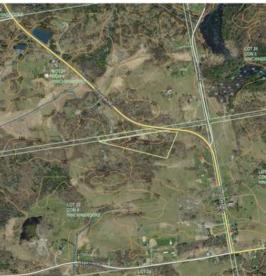

g         | 7 |
| Contact Information | 8 |







#### **Features**

- Vacant land in beautiful lake country!
- This 7.4 acre parcel of land is located just north of Parham and is surrounded by lakes and Canadian Shield terrain.
- There is a potential building site that is slightly elevated from the road and has a stunning southern view down through the trees and into the valley below.
- There is just over 220 feet of frontage on the township road and a laneway in place.
- There was also septic approval in place about 6 years ago, as well as building plans for a structure on the property.
- Access to amenities is easy with just a 15 minute drive north to Sharbot Lake or 35 minutes to Kingston.

#### **Directions**

• Wagarville Road to Long Lake Road, Follow to #1147.

## **SURVEY**









## **MAP LOCATION**



# **INTERACTIVE LINKS**

## **Google Maps**





Scan the QR Code or Visit: https://maps.app.goo.gl/EETXLE WYjygGW8BK7

### **Video Tour**





Scan the QR Code or Visit: https://youtu.be/VtKd-cbumjY

#### **Panorama**





Scan the QR Code or Visit: https://360panos.org/panos/1147Lo ngLakeRoad/

## **MLS LISTING**



1147 LONG LAKE Rd

**Central Frontenac Ontario K0H 2K0** 

Central Frontenac Frontenac Centre Frontenac

SPIS: N Taxes: \$353.92/2024

Vacant Land Front On: S Rms:

Acre: 5-9.99 Link: Bedrooms: 0 Washrooms: 0

Lot: 462 x 444 FeetIrreg: Irregular

Exterior:

**Gar/Gar Spcs:** 

Tot Prk Spcs:

**Energy Cert:** 

Cert Level:

**GreenPIS:** 

**Prop Feat:** 

Drive Park Spcs:

**Drive:** 

**UFFI:** 

Pool:

Dir/Cross St: Wagarville Road and Long Lake R