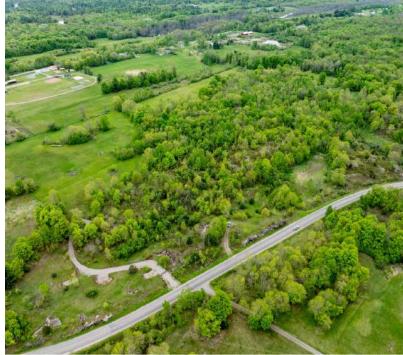

## Vacant land in beautiful lake country!

This 7.4 acre parcel of land is located just north of Parham and is surrounded by lakes and Canadian Shield terrain. There is a potential building site that is slightly elevated from the road and has a stunning southern view down through the trees and into the valley below. There is just over 220 feet of frontage on the township road and a laneway in place. There was also septic approval in place about 6 years ago, as well as building plans for a structure on the property. Access to amenities is easy with just a 15 minute drive north to Sharbot Lake or 35 minutes to Kingston.

#### **Features**

- Vacant land in beautiful lake country!
- This 7.4 acre parcel of land is located just north of Parham and is surrounded by lakes and Canadian Shield terrain.
- There is a potential building site that is slightly elevated from the road and has a stunning southern view down through the trees and into the valley below.
- There is just over 220 feet of frontage on the township road and a laneway in place.
- There was also septic approval in place about 6 years ago, as well as building plans for a structure on the property.
- Access to amenities is easy with just a 15 minute drive north to Sharbot Lake or 35 minutes to Kingston.