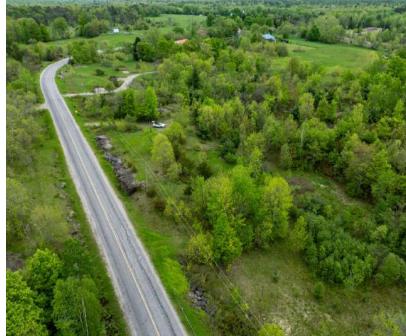

## Vacant land in beautiful lake country!

This 7.4 acre parcel of land is located just north of Parham and is surrounded by lakes and Canadian Shield terrain. There is a potential building site that is slightly elevated from the road and has a stunning southern view down through the trees and into the valley below. There is just over 220 feet of frontage on the township road and a laneway in place. There was also septic approval in place about 6 years ago, as well as building plans for a structure on the property. Access to amenities is easy with just a 15 minute drive north to Sharbot Lake or 35 minutes to Kingston.

#### **Features**

- Vacant land in beautiful lake country!
- This 7.4 acre parcel of land is located just north of Parham and is surrounded by lakes and Canadian Shield terrain.
- There is a potential building site that is slightly elevated from the road and has a stunning southern view down through the trees and into the valley below.
- There is just over 220 feet of frontage on the township road and a laneway in place.
- There was also septic approval in place about 6 years ago, as well as building plans for a structure on the property.
- Access to amenities is easy with just a 15 minute drive north to Sharbot Lake or 35 minutes to Kingston.