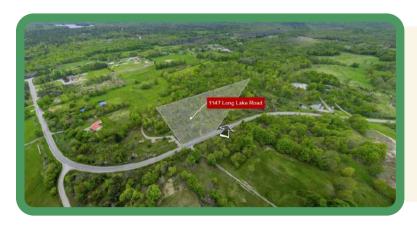

## Vacant land in beautiful lake country!

This 7.4 acre parcel of land is located just north of Parham and is surrounded by lakes and Canadian Shield terrain. There is a potential building site that is slightly elevated from the road and has a stunning southern view down through the trees and into the valley below. There is just over 220 feet of frontage on the township road and a laneway in place. There was also septic approval in place about 6 years ago, as well as building plans for a structure on the property. Access to amenities is easy with just a 15 minute drive north to Sharbot Lake or 35 minutes to Kingston.

#### **Features**

- Vacant land in beautiful lake country!
- This 7.4 acre parcel of land is located just north of Parham and is surrounded by lakes and Canadian Shield terrain.
- There is a potential building site that is slightly elevated from the road and has a stunning southern view down through the trees and into the valley below.
- There is just over 220 feet of frontage on the township road and a laneway in place.
- There was also septic approval in place about 6 years ago, as well as building plans for a structure on the property.
- Access to amenities is easy with just a 15 minute drive north to Sharbot Lake or 35 minutes to Kingston.