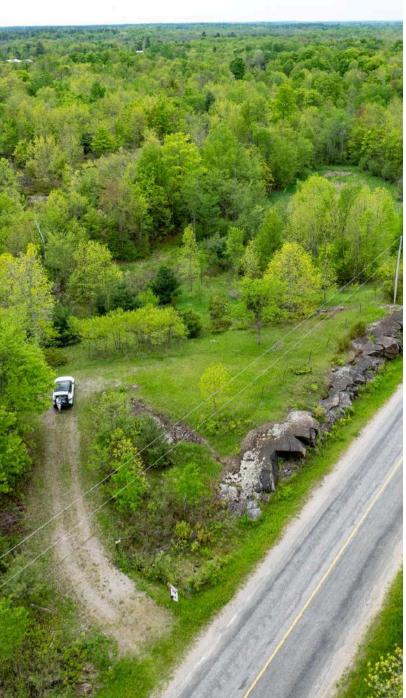

## Vacant land in beautiful lake country!

This 7.4 acre parcel of land is located just north of Parham and is surrounded by lakes and Canadian Shield terrain. There is a potential building site that is slightly elevated from the road and has a stunning southern view down through the trees and into the valley below. There is just over 220 feet of frontage on the township road and a laneway in place. There was also septic approval in place about 6 years ago, as well as building plans for a structure on the property. Access to amenities is easy with just a 15 minute drive north to Sharbot Lake or 35 minutes to Kingston.

#### **Features**

- Vacant land in beautiful lake country!
- This 7.4 acre parcel of land is located just north of Parham and is surrounded by lakes and Canadian Shield terrain.
- There is a potential building site that is slightly elevated from the road and has a stunning southern view down through the trees and into the valley below.
- There is just over 220 feet of frontage on the township road and a laneway in place.
- There was also septic approval in place about 6 years ago, as well as building plans for a structure on the property.
- Access to amenities is easy with just a 15 minute drive north to Sharbot Lake or 35 minutes to Kingston.