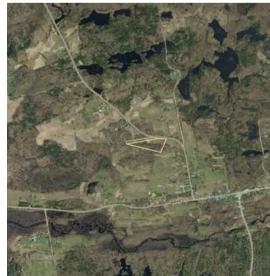

| 7 |
| Contact Information | 8 |







#### **Features**

- Vacant land in beautiful lake country!
- This 7.4 acre parcel of land is located just north of Parham and is surrounded by lakes and Canadian Shield terrain.
- There is a potential building site that is slightly elevated from the road and has a stunning southern view down through the trees and into the valley below.
- There is just over 220 feet of frontage on the township road and a laneway in place.
- There was also septic approval in place about 6 years ago, as well as building plans for a structure on the property.
- Access to amenities is easy with just a 15 minute drive north to Sharbot Lake or 35 minutes to Kingston.

#### **Directions**

• Wagarville Road to Long Lake Road, Follow to #1147.

## **SURVEY**









## **MAP LOCATION**



# **INTERACTIVE LINKS**

## **Google Maps**





Scan the QR Code or Visit: https://maps.app.goo.gl/EETXLE WYjygGW8BK7

### **Video Tour**





Scan the QR Code or Visit: https://youtu.be/VtKd-cbumjY

#### **Panorama**





Scan the QR Code or Visit: https://360panos.org/panos/1147Lo ngLakeRoad/

## **MLS LISTING**



1147 LONG LAKE Rd

**Central Frontenac Ontario K0H 2K0** 

Central Frontenac Frontenac Centre Frontenac

SPIS: N Taxes: \$353.92/2024

Vacant Land Front On: S Rms:

Acre: 5-9.99 Link: Bedrooms: 0 Washrooms: 0

Lot: 462 x 444 FeetIrreg: Irregular

Exterior:

**Gar/Gar Spcs:** 

Tot Prk Spcs:

**Energy Cert:** 

Cert Level:

**GreenPIS:** 

**Prop Feat:** 

Drive Park Spcs:

**Drive:** 

**UFFI:** 

Pool:

Dir/Cross St: Wagarville Road and Long Lake Roa