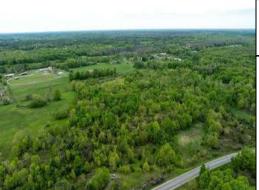

## Vacant land in beautiful lake country!

This 7.4 acre parcel of land is located just north of Parham and is surrounded by lakes and Canadian Shield terrain. There is a potential building site that is slightly elevated from the road and has a stunning southern view down through the trees and into the valley below. There is just over 220 feet of frontage on the township road and a laneway in place. There was also septic approval in place about 6 years ago, as well as building plans for a structure on the property. Access to amenities is easy with just a 15 minute drive north to Sharbot Lake or 35 minutes to Kingston.

#### **Features**

- Vacant land in beautiful lake country!
- This 7.4 acre parcel of land is located just north of Parham and is surrounded by lakes and Canadian Shield terrain.
- There is a potential building site that is slightly elevated from the road and has a stunning southern view down through the trees and into the valley below.
- There is just over 220 feet of frontage on the township road and a laneway in place.
- There was also septic approval in place about 6 years ago, as well as building plans for a structure on the property.
- Access to amenities is easy with just a 15 minute drive north to Sharbot Lake or 35 minutes to Kingston.

## **MAP LOCATION**