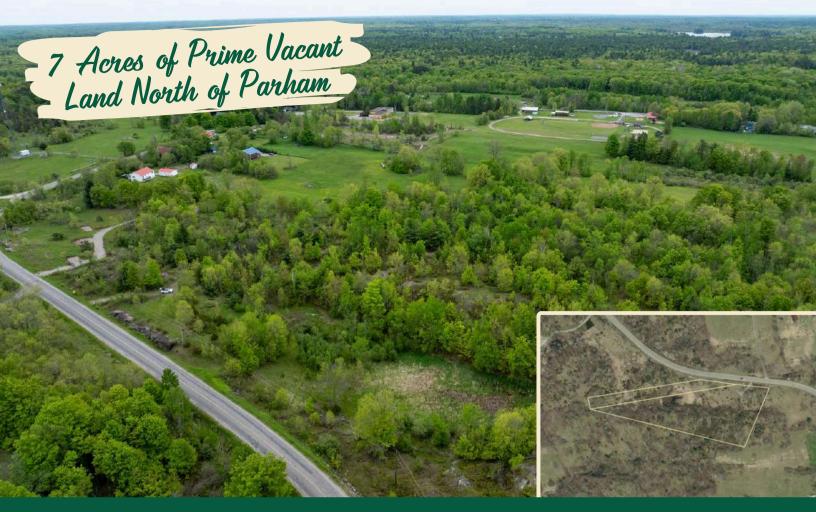

## 1147 Long Lake Road, Parham, ON

## Vacant land in beautiful lake country!

This 7.4 acre parcel of land is located just north of Parham and is surrounded by lakes and Canadian Shield terrain. There is a potential building site that is slightly elevated from the road and has a stunning southern view down through the trees and into the valley below. There is just over 220 feet of frontage on the township road and a laneway in place. There was also septic approval in place about 6 years ago, as well as building plans for a structure on the property. Access to amenities is easy with just a 15 minute drive north to Sharbot Lake or 35 minutes to Kingston.