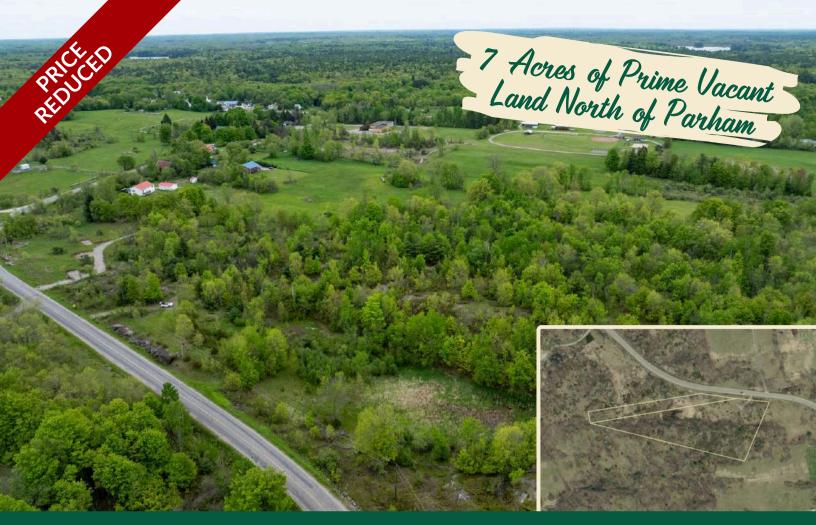

## 1147 Long Lake Road, Parham, ON

## Vacant land in beautiful lake country!

This 7.4 acre parcel of land is located just north of Parham and is surrounded by lakes and Canadian Shield terrain. There is a potential building site that is slightly elevated from the road and has a stunning southern view down through the trees and into the valley below. There is just over 220 feet of frontage on the township road and a laneway in place. There was also septic approval in place about 6 years ago, as well as building plans for a structure on the property. Access to amenities is easy with just a 15 minute drive north to Sharbot Lake or 35 minutes to Kingston.