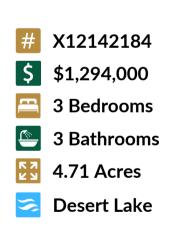

## Spectacular Desert Lake Waterfront Home!

If deep, clean, west facing waterfront is what you are looking for and a custom-built beautiful home, then look no further! Welcome to 1133 Sassy Tree on beautiful Desert Lake. This home sits perched on the hill and overlooks the lake and has gentle steps down to the waterfront. As you enter the home, you will immediately notice quality and craftsmanship throughout. The welcoming foyer opens up into a large living area with a fireplace and an open concept dining room and custom kitchen with stone counter tops an abundance of cabinets. There is a laundry room located behind the kitchen and a primary bedroom with an attached 4-pc en-suite bathroom. At the other end of the home is a second bedroom and a main 4-pc bathroom. From the dining room area, you can access a large screened in porch and open deck area that looks down towards the dock and lake.