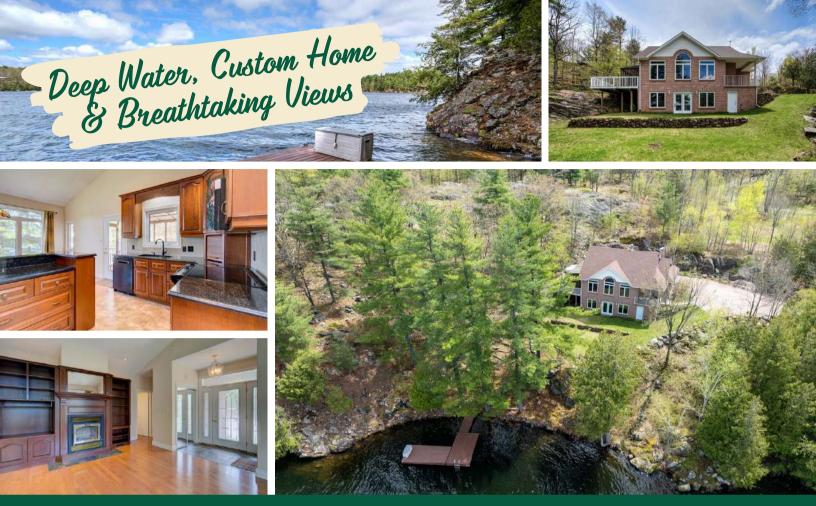

## 1133 Sassy Tree Lane, Desert Lake, ON

## Spectacular Desert Lake Waterfront Home!

If deep, clean, west facing waterfront is what you are looking for and a custom-built beautiful home, then look no further! Welcome to 1133 Sassy Tree on beautiful Desert Lake. This home sits perched on the hill and overlooks the lake and has gentle steps down to the waterfront. As you enter the home, you will immediately notice quality and craftsmanship throughout. The welcoming foyer opens up into a large living area with a fireplace and an open concept dining room and custom kitchen with stone counter tops an abundance of cabinets. There is a laundry room located behind the kitchen and a primary bedroom with an attached 4-pc en-suite bathroom. At the other end of the home is a second bedroom and a main 4-pc bathroom. From the dining room area, you can access a large screened in porch and open deck area that looks down towards the dock and lake.