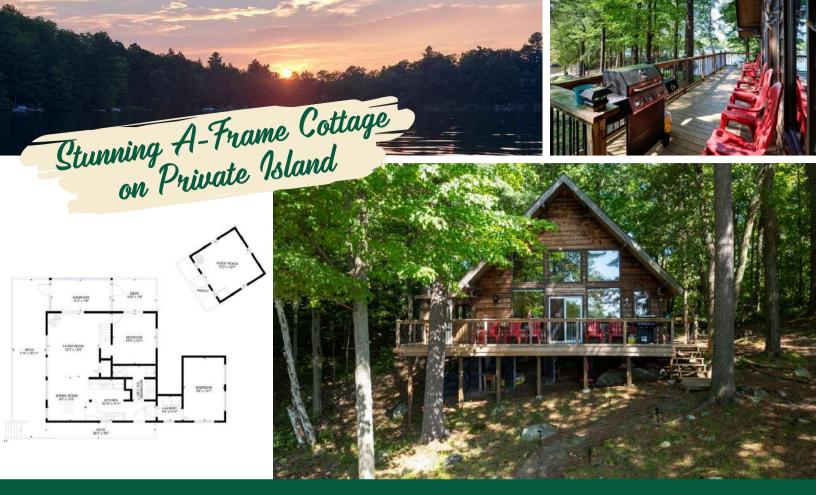

## 1 & 2 Birch Island, Tichborne, ON

# 40644981

\$ \$699,000

2 Bedrooms

1 Bathroom

1.15 Acres

Bobs Lake

Bring the family to this Bobs Lake Cottage paradise with plenty of room to enjoy time at the lake!

Welcome to Birch Island! This stunning property is over an acre in size and is located in a private bay with over 800' of shoreline with deep water off the dock, and has a private beach and an island that is covered in Canadian shield and tall pine trees. The property has stunning elevated views, a west facing 'sunset point' and a brand new two story bunkie just a short distance away from the large A-frame cottage. This charming cottage offers 2 bedrooms on the main level, an upper loft area with 3 beds for family and friends, a full bathroom with septic, full kitchen, laundry room, living room, dining room, screened in porch, and plenty of indoor/outdoor space to relax and enjoy the panoramic lake views.