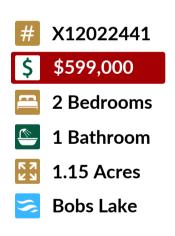

## Bring the family to this Bobs Lake Cottage paradise with plenty of room to enjoy time at the lake!

Welcome to Birch Island! This stunning property is over an acre in size and is located in a private bay with over 800' of shoreline with deep water off the dock, and has a private beach and an island that is covered in Canadian shield and tall pine trees. The property has stunning elevated views, a west facing 'sunset point' and a brand new two story bunkie just a short distance away from the large A-frame cottage. This charming cottage offers 2 bedrooms on the main level, an upper loft area with 3 beds for family and friends, a full bathroom with septic, full kitchen, laundry room, living room, dining room, screened in porch, and plenty of indoor/outdoor space to relax and enjoy the panoramic lake views.