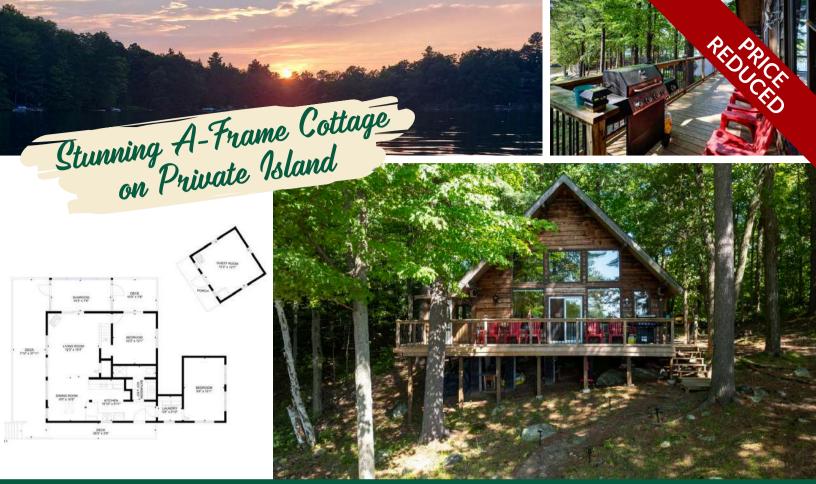

## 1 & 2 Birch Island, Tichborne, ON

## Bring the family to this Bobs Lake Cottage paradise with plenty of room to enjoy time at the lake!

Welcome to Birch Island! This stunning property is over an acre in size and is located in a private bay with over 800' of shoreline with deep water off the dock, and has a private beach and an island that is covered in Canadian shield and tall pine trees. The property has stunning elevated views, a west facing 'sunset point' and a brand new two story bunkie just a short distance away from the large A-frame cottage. This charming cottage offers 2 bedrooms on the main level, an upper loft area with 3 beds for family and friends, a full bathroom with septic, full kitchen, laundry room, living room, dining room, screened in porch, and plenty of indoor/outdoor space to relax and enjoy the panoramic lake views.