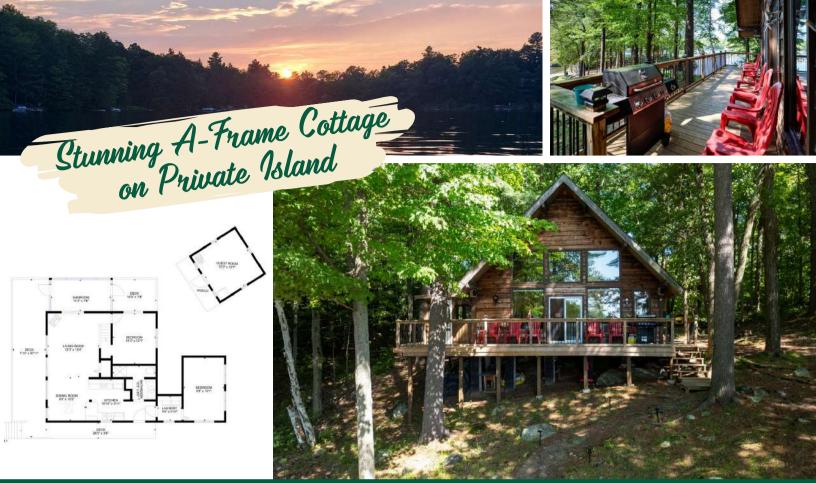

## 1 & 2 Birch Island, Tichborne, ON

| #           | X12022441  |
|-------------|------------|
| \$          | \$649,000  |
|             | 2 Bedrooms |
|             | 1 Bathroom |
| K 7         | 1.15 Acres |
| <b>&gt;</b> | Bobs Lake  |

## Bring the family to this Bobs Lake Cottage paradise with plenty of room to enjoy time at the lake!

Welcome to Birch Island! This stunning property is over an acre in size and is located in a private bay with over 800' of shoreline with deep water off the dock, and has a private beach and an island that is covered in Canadian shield and tall pine trees. The property has stunning elevated views, a west facing 'sunset point' and a brand new two story bunkie just a short distance away from the large A-frame cottage. This charming cottage offers 2 bedrooms on the main level, an upper loft area with 3 beds for family and friends, a full bathroom with septic, full kitchen, laundry room, living room, dining room, screened in porch, and plenty of indoor/outdoor space to relax and enjoy the panoramic lake views.